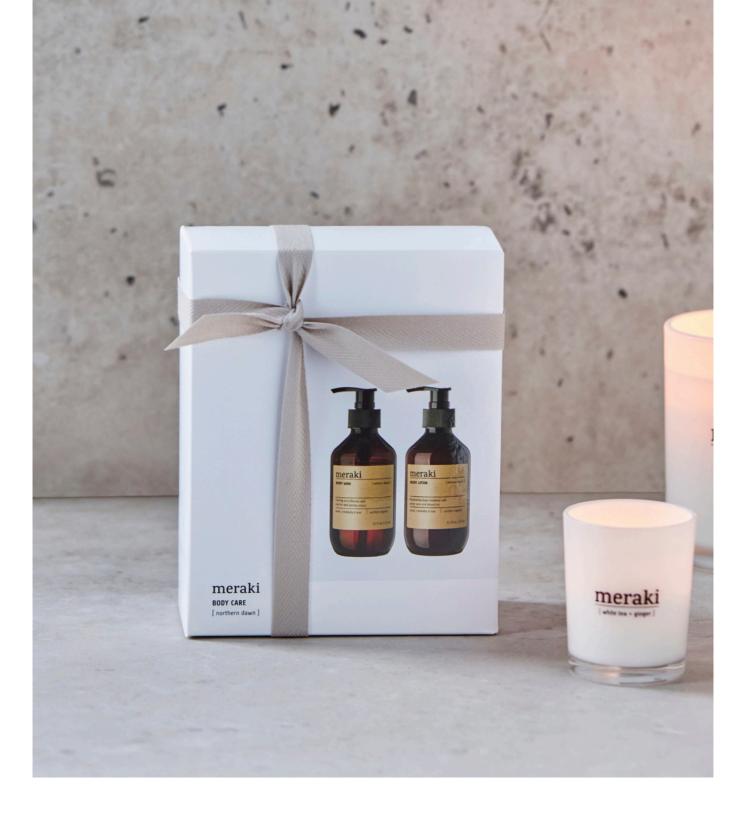

#### NORTHERN DAWN

#### NOTES

Top: fresh orange Heart: light, sweet balsamic Base: wood

Our bestselling Northern Dawn series is infused with natural ingredients like parsley, carrot, and shea butter, alongside nourishing oils from almond, sunflower, and olive. All products are certified organic\*, and they bring a refreshing scent with hints of orange and sweet balsamic, making Northern Dawn a customer favourite for good reason.

Body lotion

Body butter

Hair & body wash

Shampoo

Conditioner

For a refined and cohesive look, pair Northern Dawn with the Blossom Breeze dishwash soap. The matching bottles create an effortless aesthetic when displayed side by side.