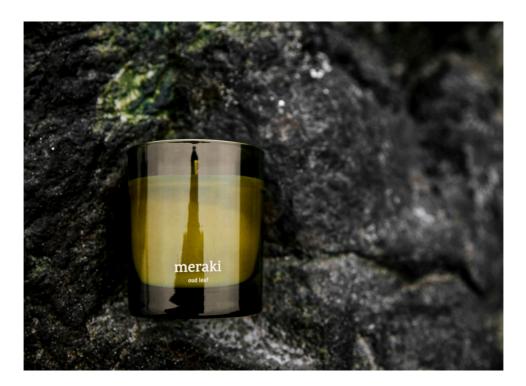

### OUD LEAF

### NOTES

Top: geranium, ylang–ylang Heart: rose, cedarwood, jasmine, iris Base: oud, sandalwood, musk

Oud Leaf combines rich, floral notes with grounding warmth, and a deep, earthy aroma. Together, they create an air of luxury, evoking a sense of indulgence and elegance.

meraki

oud leaf

meraki