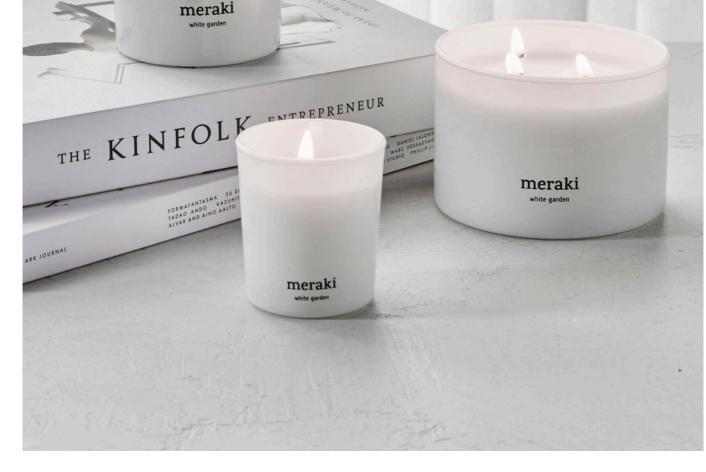

Our white home fragrance series infuse spaces with a light, airy atmosphere.Delicate floral notes and crisp citrus create a refreshing ambience, perfect for brightening any room.

Blending calming botanicals with earthy depths, our green home fragrance series offer tranquility and grounding. The fragrances bring a sense of calm, ideal for spaces dedicated to well-being.

Roomspray

NOTES

Top: rose Heart: cyclamen, coconut, jasmine Base: cedarwood, musk

With notes of rose, jasmine and musk, White Garden creates a serene, floral, and uplifting atmosphere.

Scented candle

Scented candle

Diffuser

Scented candle

Scented candle

Scented candle

Diffuser

Roomspray