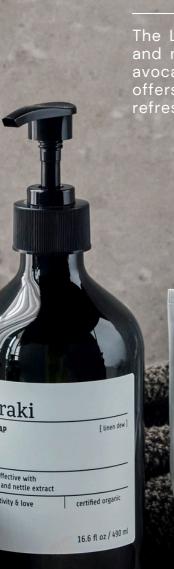

#### LINEN DEW

meraki

HAND CREAM

#### NOTES

Heart: patchouli Base: patchouli

The Linen Dew series is rich in organic extracts from blueberry and nettle, combined with nourishing ingredients like aloe vera, avocado oil, and cocoa butter. The series is certified organic\* and offers gentle care for skin, hair, and hands, wrapped in a refreshing fragrance of peppermint and patchouli.