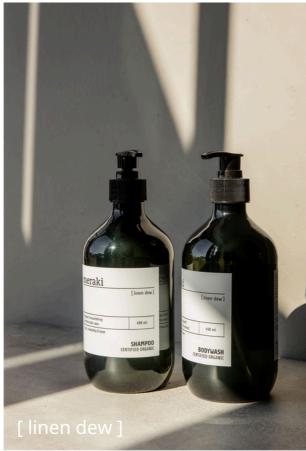

#### LINEN DEW

meraki

HAND CREAM

#### NOTES

Heart: patchouli Base: patchouli

The Linen Dew series is rich in organic extracts from blueberry and nettle, combined with nourishing ingredients like aloe vera, avocado oil, and cocoa butter. The series is certified organic\* and offers gentle care for skin, hair, and hands, wrapped in a refreshing fragrance of peppermint and patchouli.