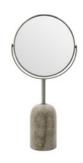

Tray

Tray

Storage

Two-sided mirror

Bottle hanger, Brushed silver finish Bottle hanger, Brushed brass finish Bottle hanger, Brushed black finish