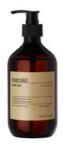

#### NORTHERN DAWN

#### NOTES

Top: fresh orange Heart: light, sweet balsamic Base: wood

Our bestselling Northern Dawn series is infused with natural ingredients like parsley, carrot, and shea butter, alongside nourishing oils from almond, sunflower, and olive. All products are certified organic\*, and they bring a refreshing scent with hints of orange and sweet balsamic, making Northern Dawn a customer favourite for good reason.

Meraki

191555

meraki

16.6 fl oz

\*except for the Northern Dawn roll-on deodorant

meraki

DOY LOTION

meraki