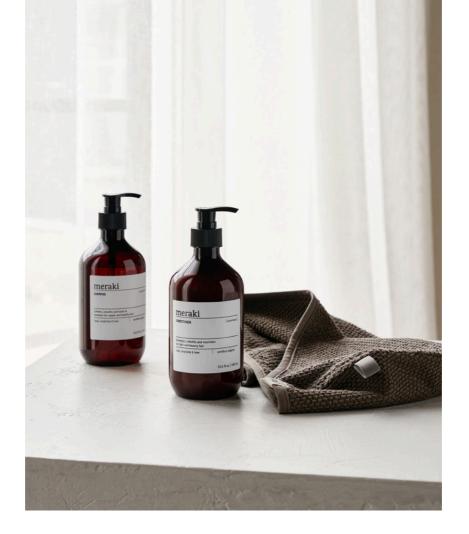

Body lotion

Body butter

Hair & body wash

Shampoo

Conditioner

For a refined and cohesive look, pair Northern Dawn with the Blossom Breeze dishwash soap. The matching bottles create an effortless aesthetic when displayed side by side.