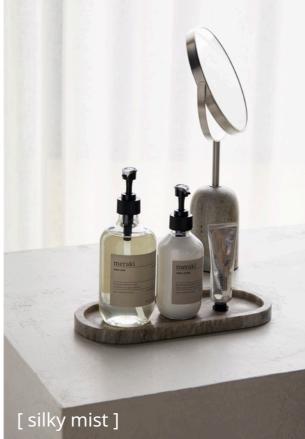

#### SILKY MIST

#### NOTES

Top: freshness Heart: sweet citrus Base: white citrus flower

Enriched with soothing aloe vera and refreshing extracts of cucumber and apple, the Silky Mist series offers gentle yet effective care for both skin and hands. All products are certified organic\* and filled with nourishing ingredients, leaving behind a light and subtle fragrance of white citrus blossom and sweet citrus.