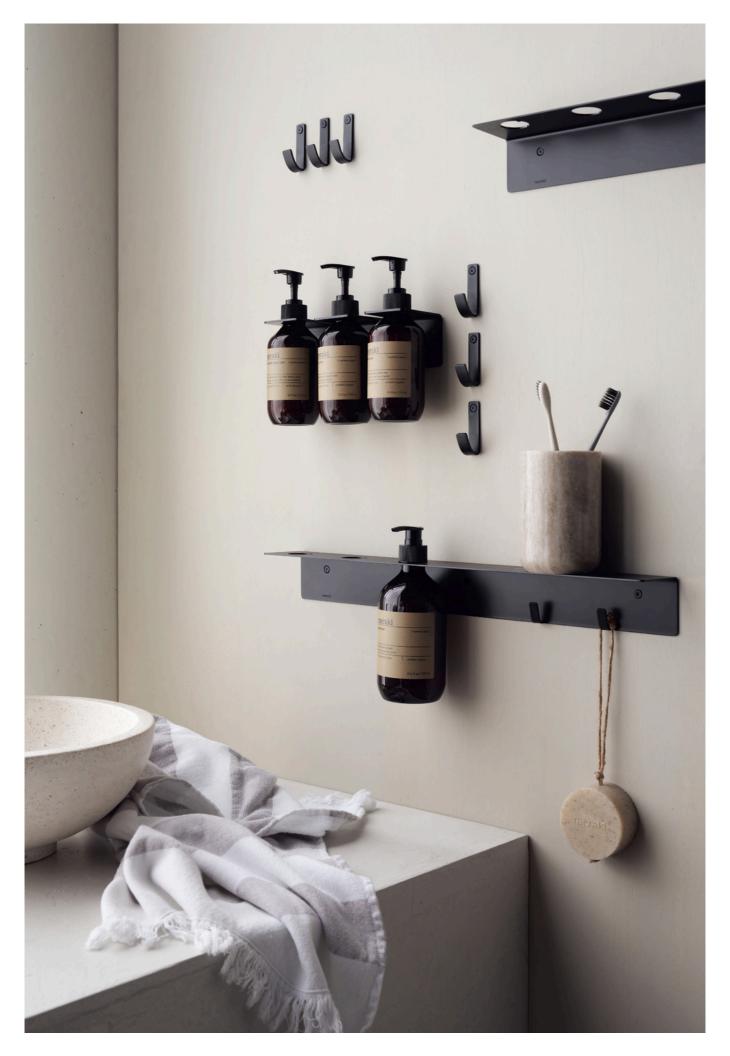

Tray

Tray

Storage

Two-sided mirror

Bottle hanger, Brushed silver finish Bottle hanger, Brushed brass finish Bottle hanger, Brushed black finish