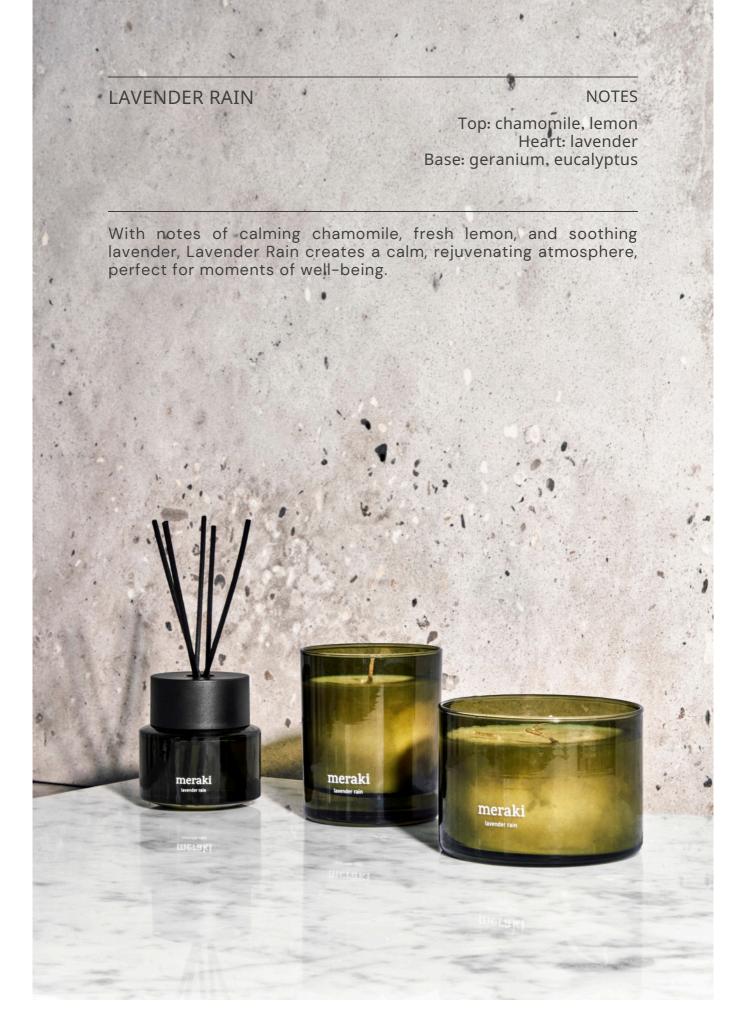

### [notes]

[ notes ]

Top: rose Base: cedarwood, musk

Top: lemon, orange Heart: coconut, jasmine Heart: jasmine, rose, rosemary Base: musk, moss

[ notes ] Top: chamomile, lemon Heart: lavender Base: geranium, eucalyptus