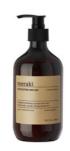

#### LINEN DEW

meraki

HAND CREAM

#### NOTES

Heart: patchouli Base: patchouli

The Linen Dew series is rich in organic extracts from blueberry and nettle, combined with nourishing ingredients like aloe vera, avocado oil, and cocoa butter. The series is certified organic\* and offers gentle care for skin, hair, and hands, wrapped in a refreshing fragrance of peppermint and patchouli.

> meraki Rich moisture boost for very on Certified organic. BODY BUTTER soul, creativity & love

> > 15

6.8 fl oz/201

\*except for the Linen Dew roll–on deodorant

[ linen dew]

certified organic

9.3 fl oz / 275 m