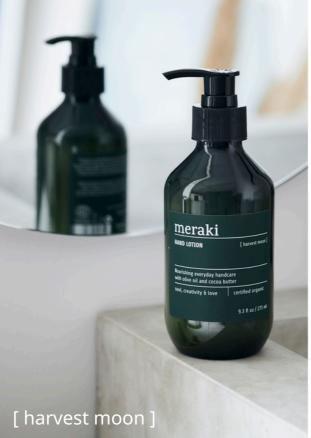

#### HARVEST MOON

NOTES Rosemary

The Harvest Moon series includes versatile products that cover multiple needs. Certified organic and enriched with nourishing ingredients, such as olive oil, aloe vera, and cactus extracts, Harvest Moon combines functionality with well-being, wrapped in a delightful scent of rosemary. The perfect choice for a simple yet effective care routine.

cactus flower,

ertified of

16.6 A OZ /

[ harvest moon

Hand soap

Hand lotion

Hair & body wash

Face & body lotion