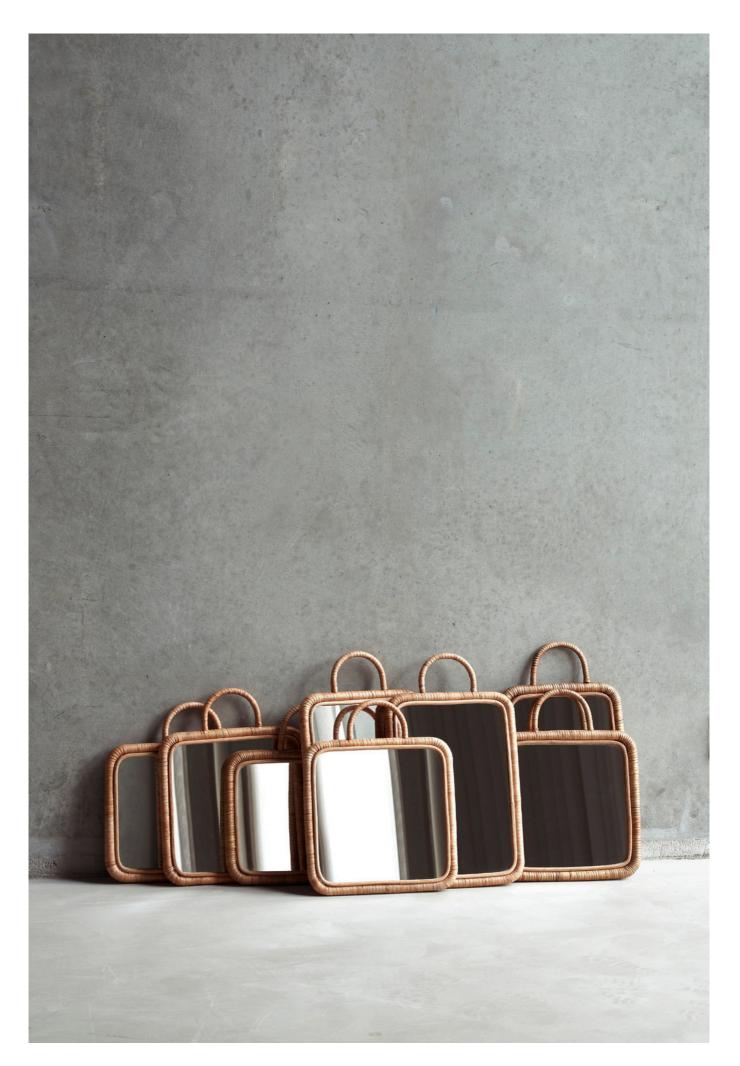

Toiletry bag, Terracotta NEW

Makeup pouch, Green NEW

Makeup pouch, Dark Olive NEW

Makeup pouch, Terracotta NEW

Mirror w.frame

Mirror w.frame

Mirror w.frame

Soap dish