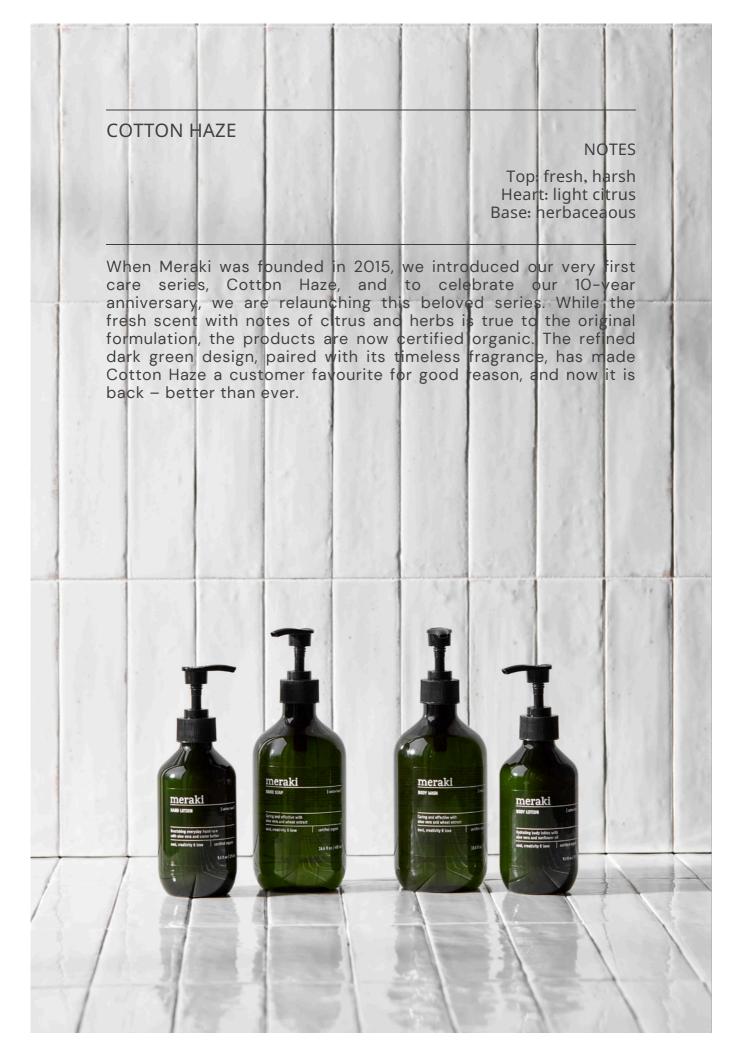

#### NORTHERN DAWN

#### NOTES

Top: fresh orange Heart: light, sweet balsamic Base: wood

Our bestselling Northern Dawn series is infused with natural ingredients like parsley, carrot, and shea butter, alongside nourishing oils from almond, sunflower, and olive. All products are certified organic\*, and they bring a refreshing scent with hints of orange and sweet balsamic, making Northern Dawn a customer favourite for good reason.

Meraki

191555

meraki

16.6 fl oz

\*except for the Northern Dawn roll-on deodorant

meraki

DOY LOTION

meraki