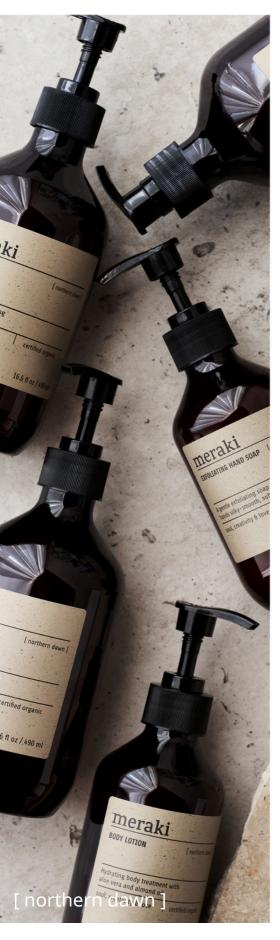

#### NORTHERN DAWN

#### NOTES

Top: fresh orange Heart: light, sweet balsamic Base: wood

Our bestselling Northern Dawn series is infused with natural ingredients like parsley, carrot, and shea butter, alongside nourishing oils from almond, sunflower, and olive. All products are certified organic\*, and they bring a refreshing scent with hints of orange and sweet balsamic, making Northern Dawn a customer favourite for good reason.