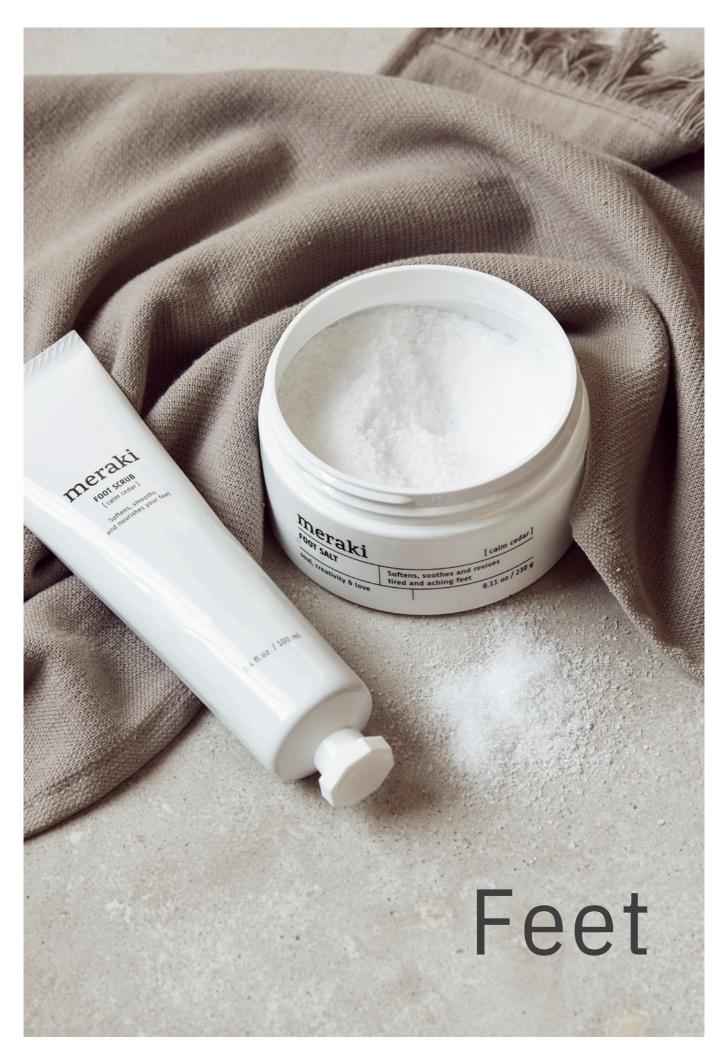

### Hands

Foot salt, Calm cedar

Foot scrub, Calm cedar, Cosmos Organic

Foot cream

Moisturising sock

Basin

Sea salt spray

Hair serum