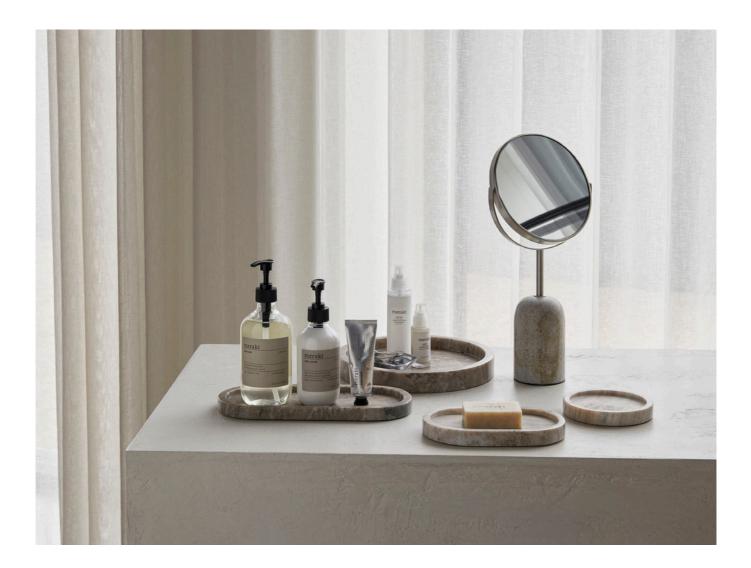

Toiletry bag, Terracotta NEW

Makeup pouch, Green NEW

Makeup pouch, Dark Olive NEW

Makeup pouch, Terracotta NEW

Mirror w.frame

Mirror w.frame

Mirror w.frame

Soap dish

Soap dish

Tray

Storage

Brush and soap holder

Brush and soap holder

Ceramic jar

Ceramic jar

Tray

Tray

Tray

Storage

Two-sided mirror

Bottle hanger, Brushed silver finish Bottle hanger, Brushed brass finish Bottle hanger, Brushed black finish