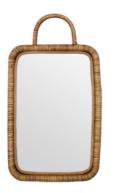

Toiletry bag, Terracotta NEW

Makeup pouch, Green NEW

Makeup pouch, Dark Olive NEW

Makeup pouch, Terracotta NEW

Mirror w.frame

Mirror w.frame

Mirror w.frame

Soap dish