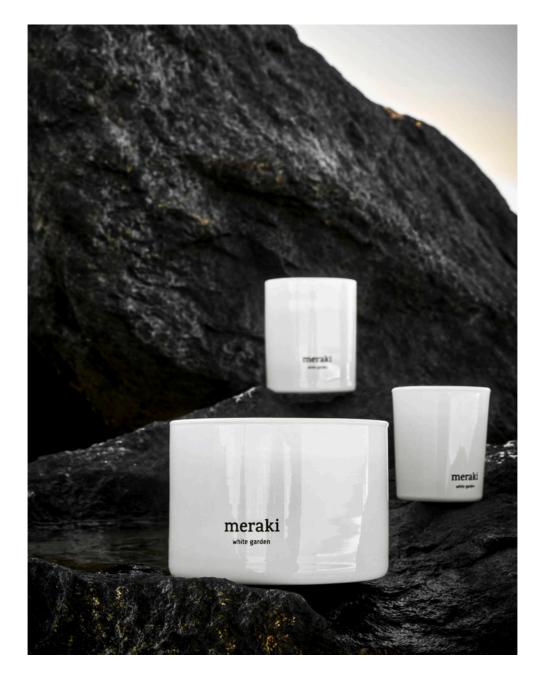

Roomspray

NOTES

Top: rose Heart: cyclamen, coconut, jasmine Base: cedarwood, musk

With notes of rose, jasmine and musk, White Garden creates a serene, floral, and uplifting atmosphere.

Scented candle

Scented candle

Diffuser

Scented candle

Scented candle

Scented candle

Diffuser

Roomspray