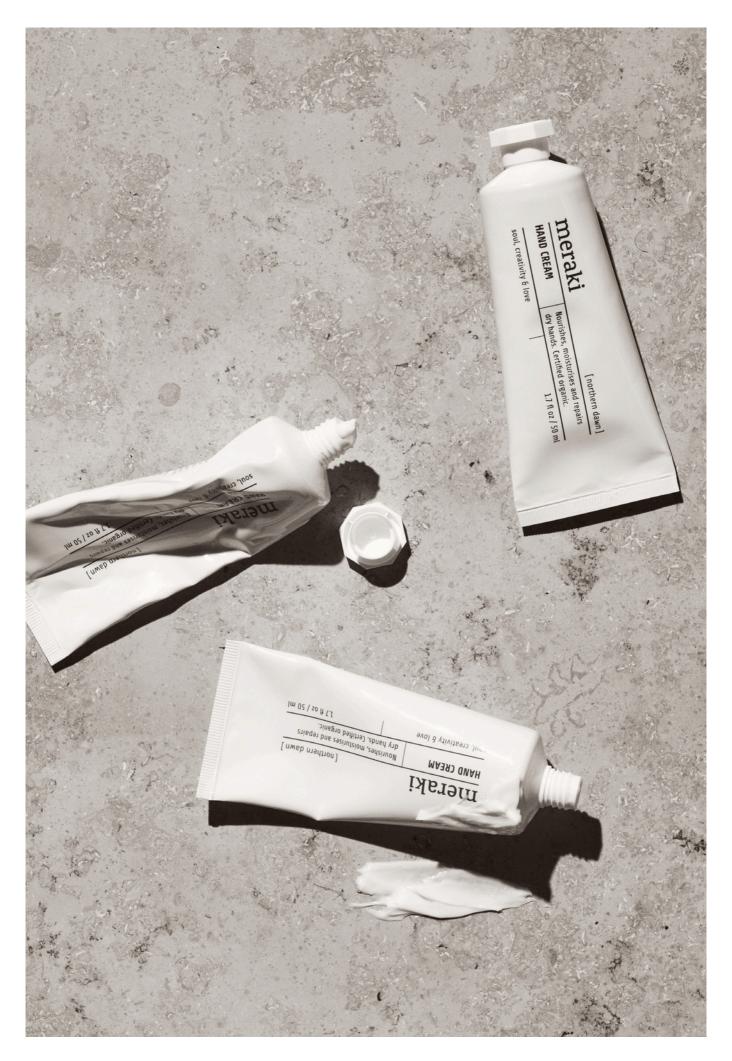

Therapy eye pillow

Therapy pillow

Toothbrushes

Nail kit Pack with cuticle pusher, nail file,

Hand cream, Northern dawn

### Hand cream, Linen dew

Hand cream, Silky mist

Hand serum