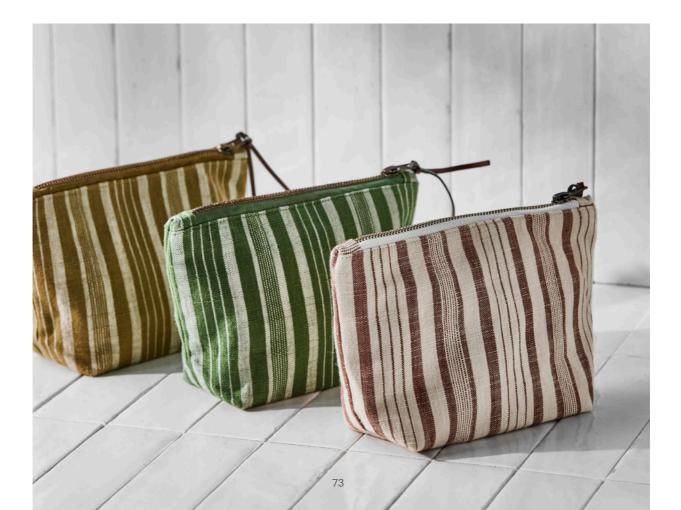

Cleaning sponge

Tea towels, Dark Olive NEW

Tea towels, Green NEW

Tea towels, Terracotta NEW

Dish Cloth, Dark Olive NEWDish Cloth, Green NEWDish Cloth, Beige NEW

Storage basket NEW

Toiletry bag, Dark Olive NEW

Toiletry bag, Terracotta NEW

Makeup pouch, Green NEW

Makeup pouch, Dark Olive NEW

Makeup pouch, Terracotta NEW

Mirror w.frame

Mirror w.frame

Mirror w.frame

Soap dish