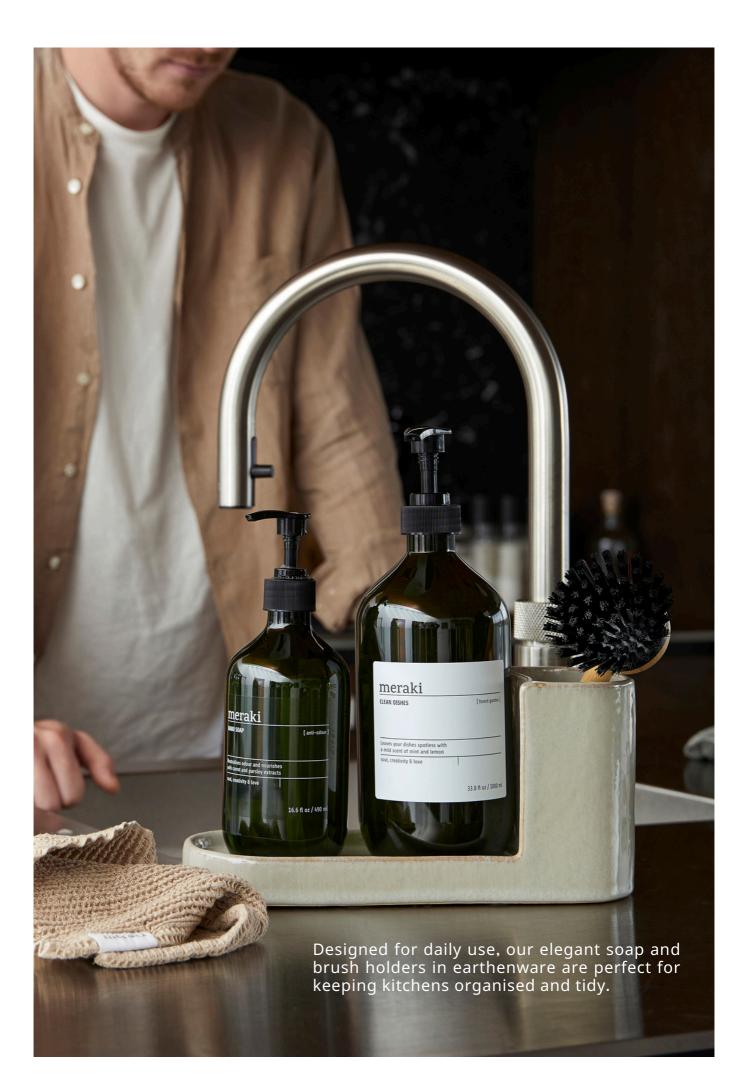

Soap dish

Tray

Storage

Brush and soap holder

Brush and soap holder

Ceramic jar

Ceramic jar

Tray

Body lotion

Body butter

Hair & body wash

Shampoo

Conditioner

For a refined and cohesive look, pair Northern Dawn with the Blossom Breeze dishwash soap. The matching bottles create an effortless aesthetic when displayed side by side.

Deodorant

Body wash

Body lotion

Body butter

Dish wash, Forest garden

Dish wash, Forest garden

Create a harmonious and calm look in the kitchen by pairing the matching bottles from the Linen Dew series with the Forest Garden dishwashing soap.