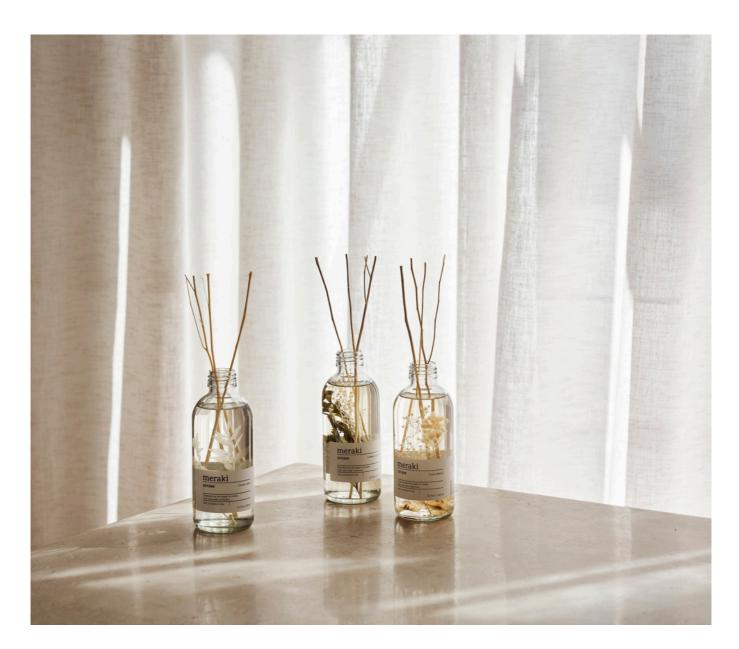

Diffuser w. 7 sticks, Nordic pine

Diffuser w. 7 sticks, Scandinavian Garden

Diffuser w. 7 sticks, Sandcastles & Sunsets