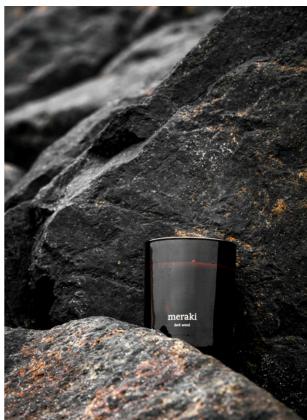

DARK WOOD

NOTES

Top: black pepper, rose Heart: nutmeg, cloves Base: sandalwood, cede wood

Dark Wood is a warm and aromatic fragrance that adds a sophisticated and rustic sense to any space.

meraki

meraki

dark wood