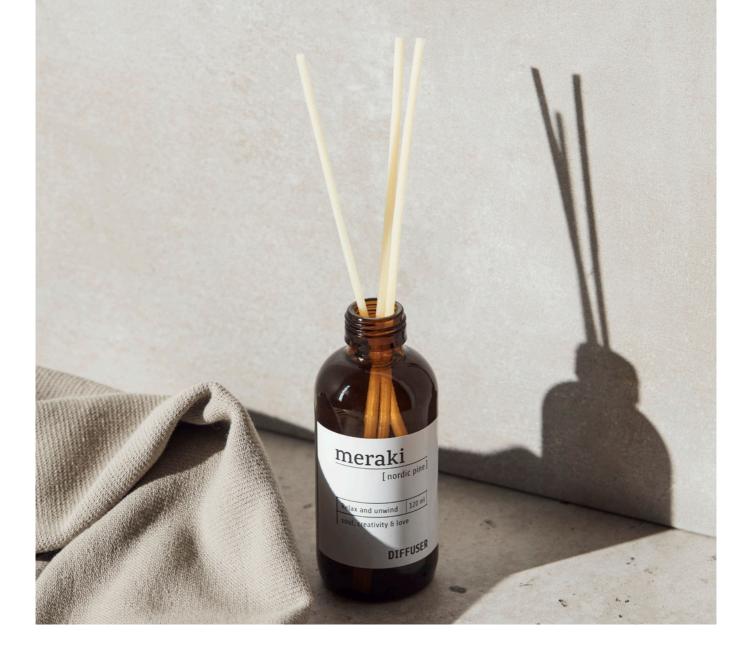

Diffuser w. 7 sticks, Nordic pine

Diffuser w. 7 sticks, Scandinavian Garden

Diffuser w. 7 sticks, Sandcastles & Sunsets