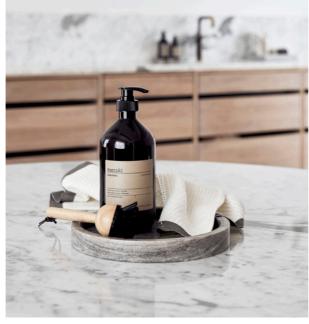

Body lotion

Body butter

Hair & body wash

Shampoo

Conditioner

For a refined and cohesive look, pair Northern Dawn with the Blossom Breeze dishwash soap. The matching bottles create an effortless aesthetic when displayed side by side.