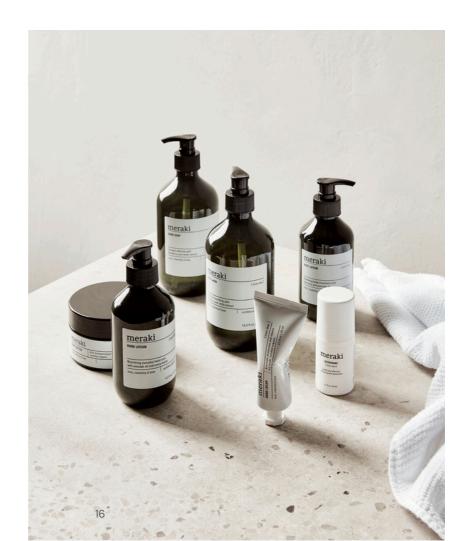

#### Our series

Hand soap NEW

Hand lotion NEW

Body wash NEW

Body lotion NEW

Gift box, Simple hand care NEW

meraki

meraki

Exfoliating hand soap

Hand soap, refill

Hand lotion

Hand cream

Deodorant

Body wash

Body lotion

Body butter

Hair & body wash

Shampoo

Conditioner

For a refined and cohesive look, pair Northern Dawn with the Blossom Breeze dishwash soap. The matching bottles create an effortless aesthetic when displayed side by side.