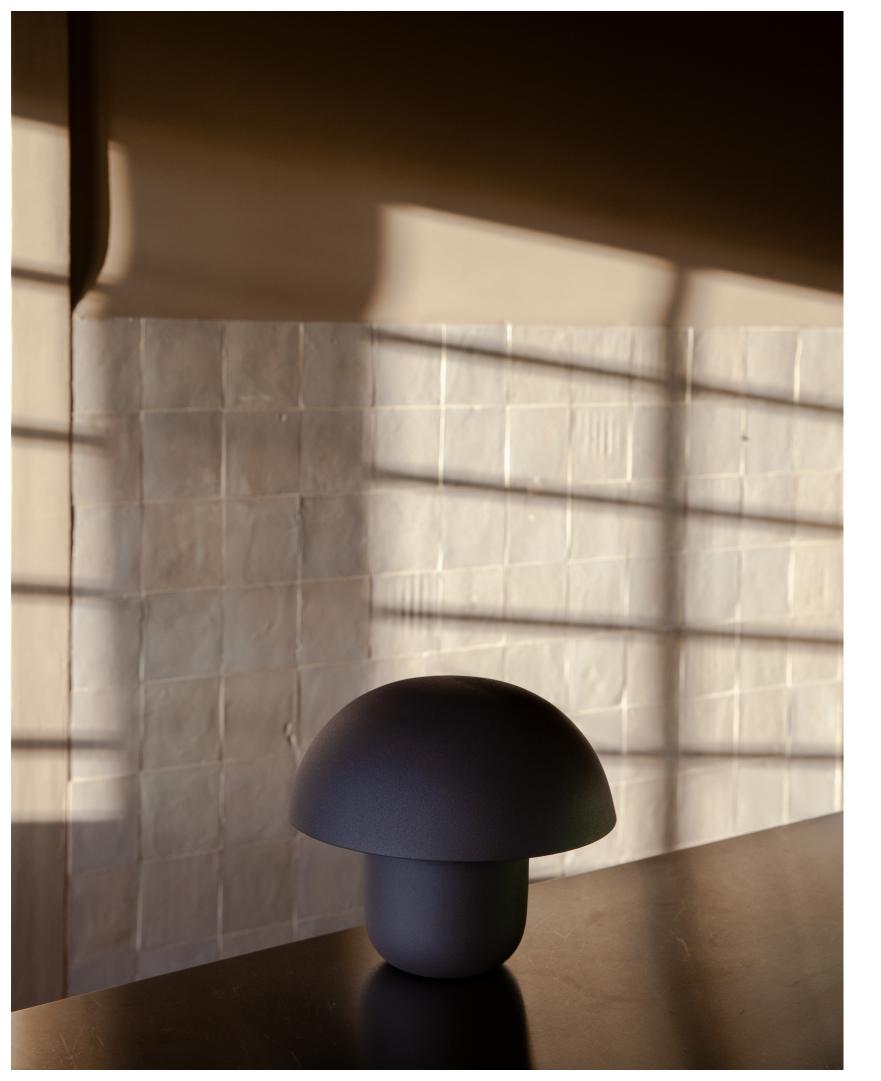

### SHADOW PLAY

ONE OF O&J SIGNATURE LAMPS, INSPIRED BY THE CARL-JOHAN MUSHROOM, BLENDS WHIMSICAL DESIGN WITH TIMELESS ELEGANCE. ITS ORGANIC SHAPE MIRRORS THE MUSHROOM'S ICONIC SILHOUETTE, FEATURING A SMOOTH, ROUNDED CAP THAT EMITS A SOFT, AMBIENT GLOW. THE NEW COLLECTION UN-FOLDS AN ADDITIONAL SIZE: THE MINI CARL-JOHAN. TO THE LEFT: CARL-JOHAN GREY MINI ANO11022 NEXT PAGE: SAMOS LANTERN BROWN BIG PM011946 SA-MOS LANTERN BROWN SMALL PM012046 SAMOS LANTERN BLACK BIG PM011920 SAMOS LANTERN BLACK SMALL PM012020 WOODEN CANDLE IMSAL1 65