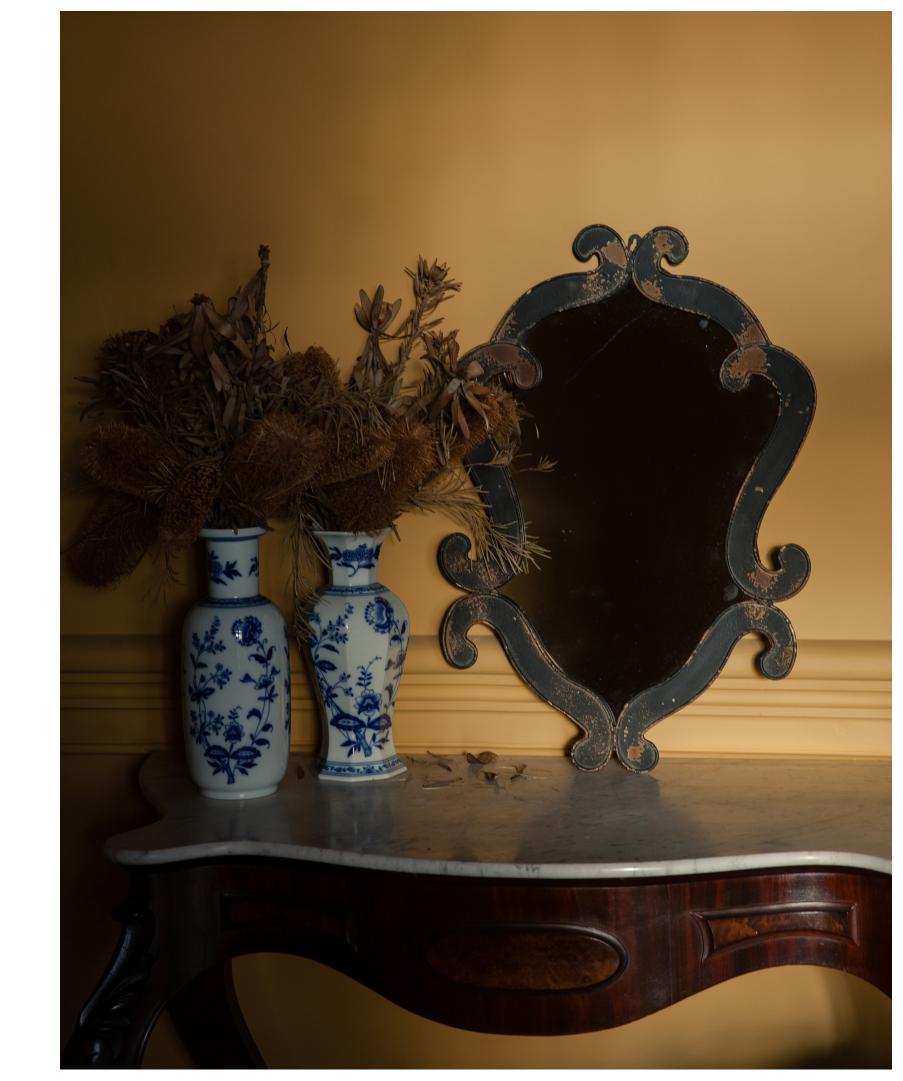

TO THE LEFT: ALINA URN **PH016011** TO THE RIGHT: CLOTHILDE MIRROR **QJA010920** 

SEEN IN SETTING: EDEN SMALL PLATE **HI014341** EDEN DINNERPLATE HI014441 EDEN BOWL HI014541 EDEN MINI PLATE HI014641 ISIDORA Jug Brown/Pink YU65410 Alicia Wineglass Sa017030 garbo pla-CEMAT MUSTARD NHT012015 GARBO PLACEMENT TAUPE NHT012064