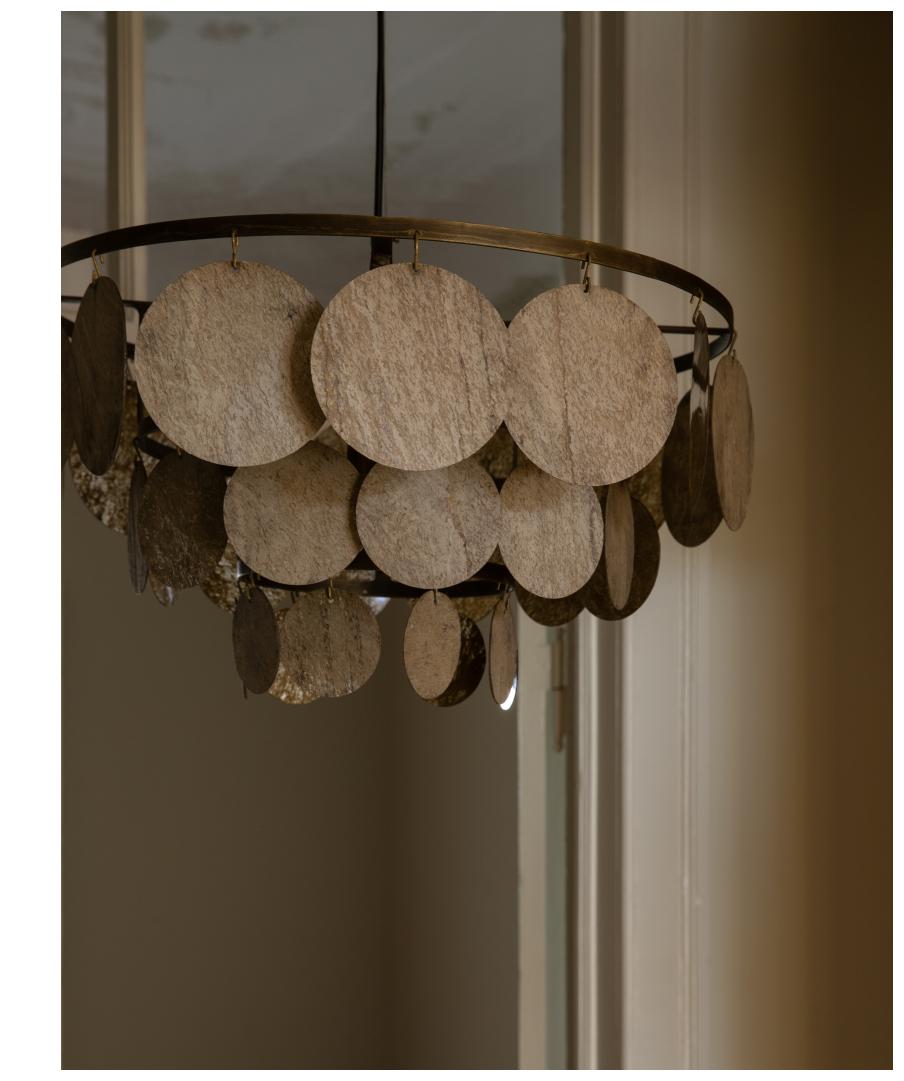

### DANCING SHELLS

INTRODUCING OUR LENNON AND YOKO LAMPS - A FUSION OF CLASSIC DESIGN AND MODERN PLAYFULNESS. FEATURING HANDCRAFTED MARBLE VENEER HANG-ERS, MAKING EACH LAMP A UNIQUE PIECE. THE METICULOUS CRAFTSMANSHIP AND ATTENTION TO DETAIL IN EVERY ELEMENT MAKE EACH LAMP A TRUE WORK OF ART. TO THE LEFT: YOKO CEILING LAMP BLACK BIG LT010120