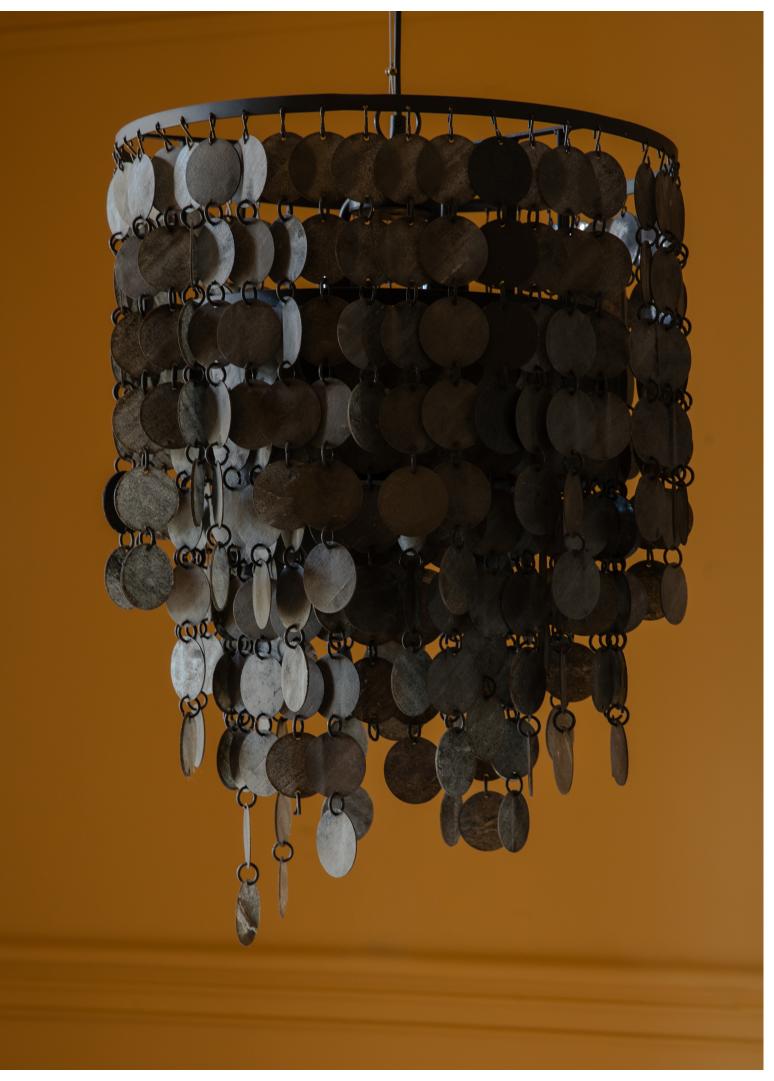

### DANCING SHELLS

INTRODUCING OUR LENNON AND YOKO LAMPS - A FUSION OF CLASSIC DESIGN AND MODERN PLAYFULNESS. FEATURING HANDCRAFTED MARBLE VENEER HANG-ERS, MAKING EACH LAMP A UNIQUE PIECE. THE METICULOUS CRAFTSMANSHIP AND ATTENTION TO DETAIL IN EVERY ELEMENT MAKE EACH LAMP A TRUE WORK OF ART. TO THE LEFT: YOKO CEILING LAMP BLACK BIG LT010120