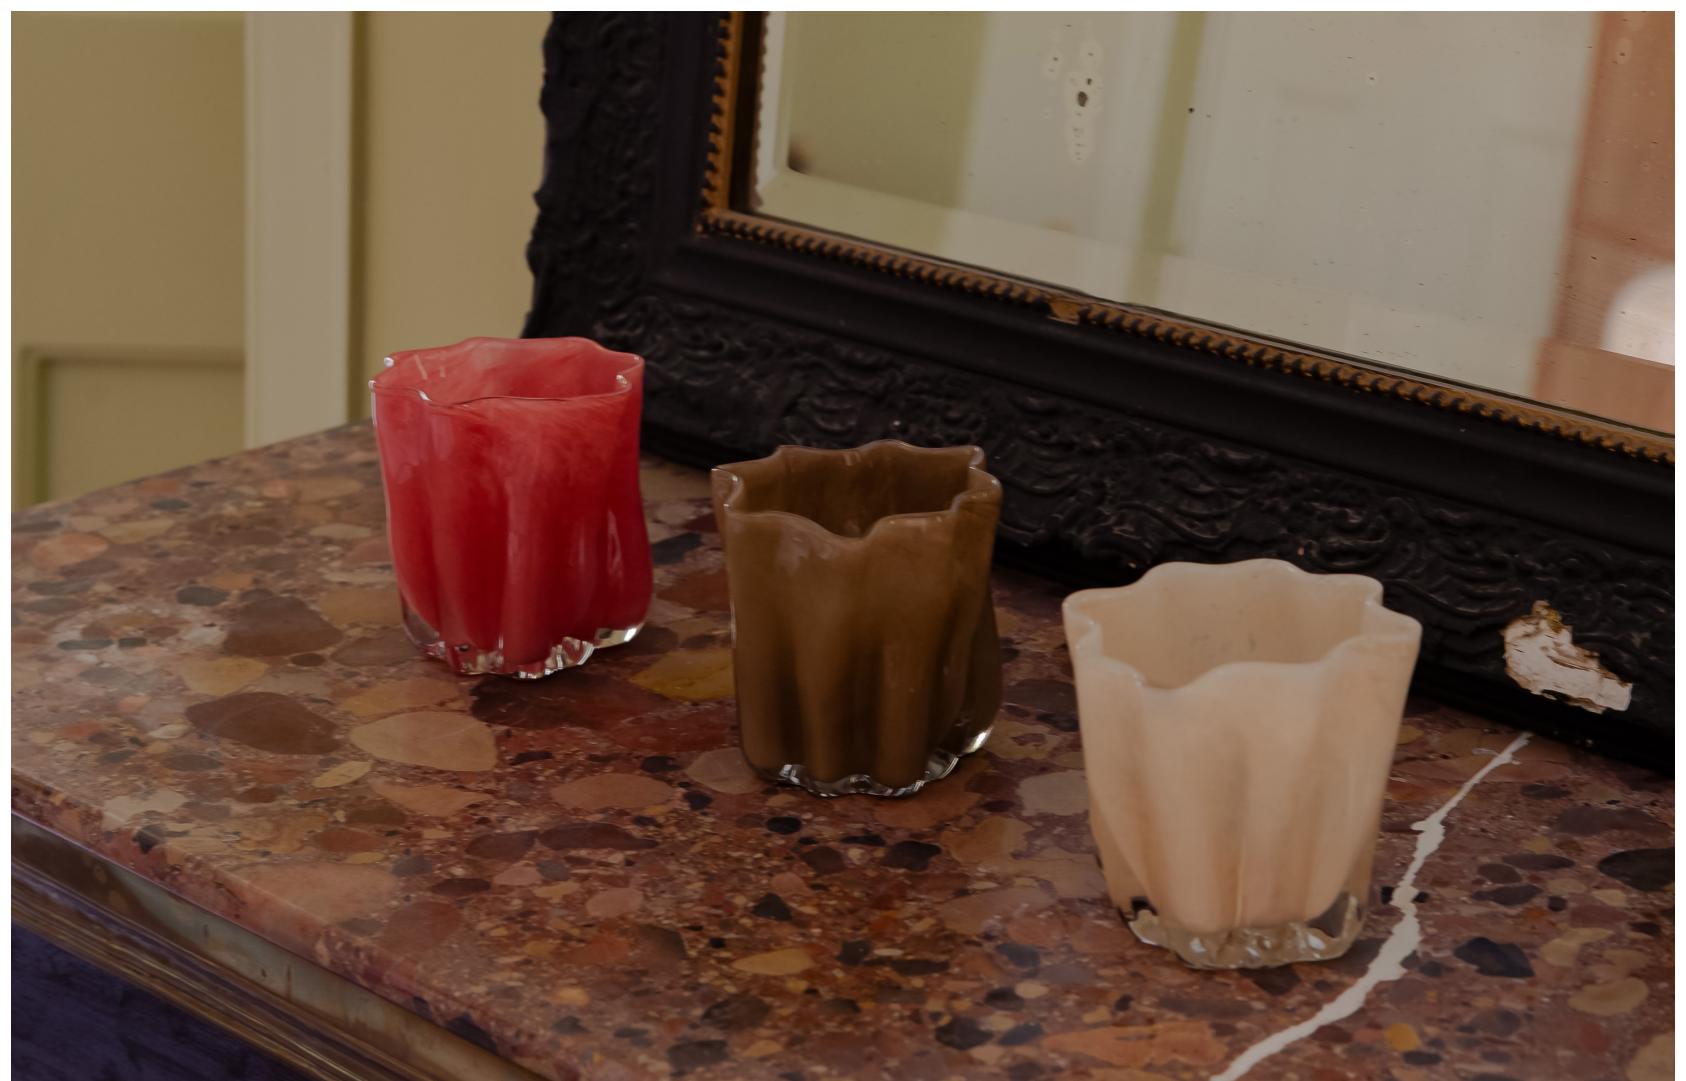

TESS VASE **PE013911** 

TO THE LEFT: FUJI CANDLE HOLDER 8 CM **PE013714** FUJI CANDLE HOLDER 10 CM PE013814 ETNA CANDLE HOLDER 8 CM PE013746 ETNA CANDLE HOLDER 10 CM PE013846 WOODEN POT IMSAO51 TO THE RIGHT: IBIZA PILLOW COVER RAFFIA BROWN FS010014