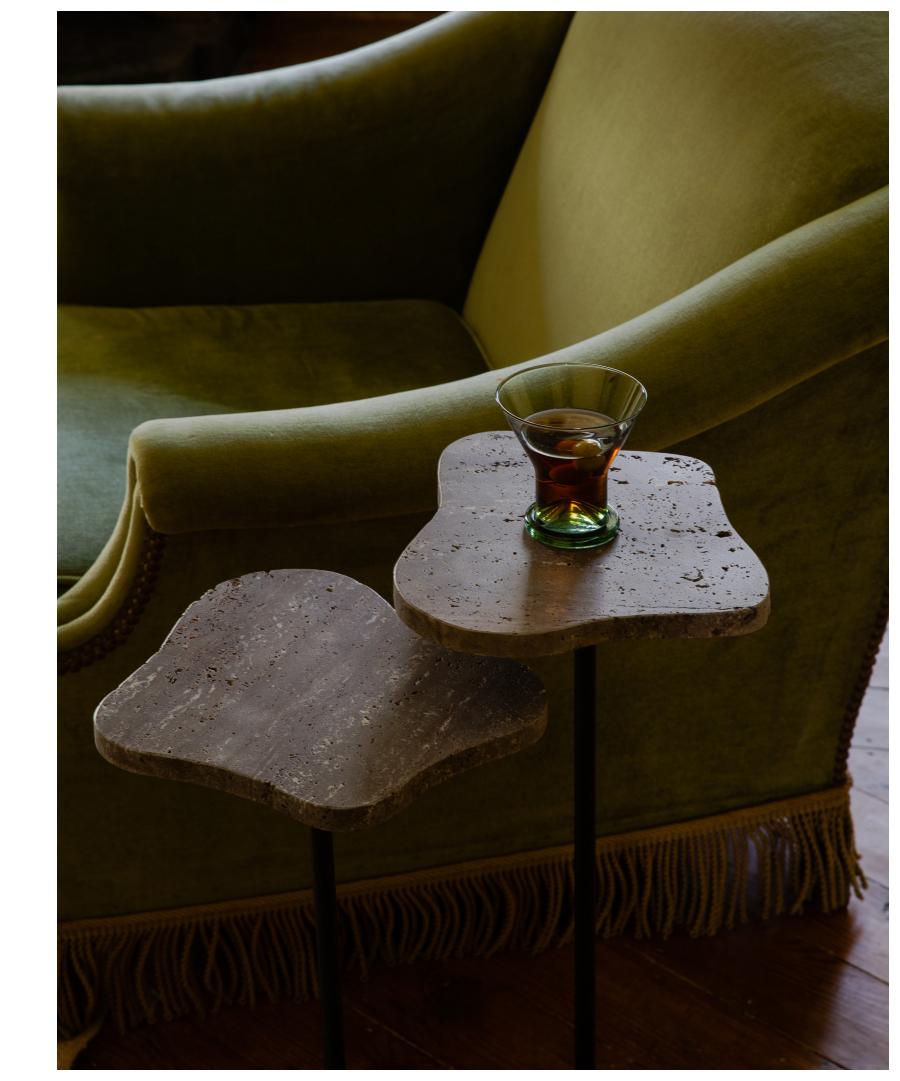

MILO TITANIUM TRAVERTINE TABLE S/2 **Ae010464** siena Glass **sb011619** 

TO THE LEFT: TESS BROWN **PE013614** TESS RASBERRY **PE013617** TESS BEIGE **PE013611** TO THE RIGHT: IBIZA CUSHION COVER PINK RAFFIA **FS010024** BLOEM CUSHION COVER PINK **FS010324** 