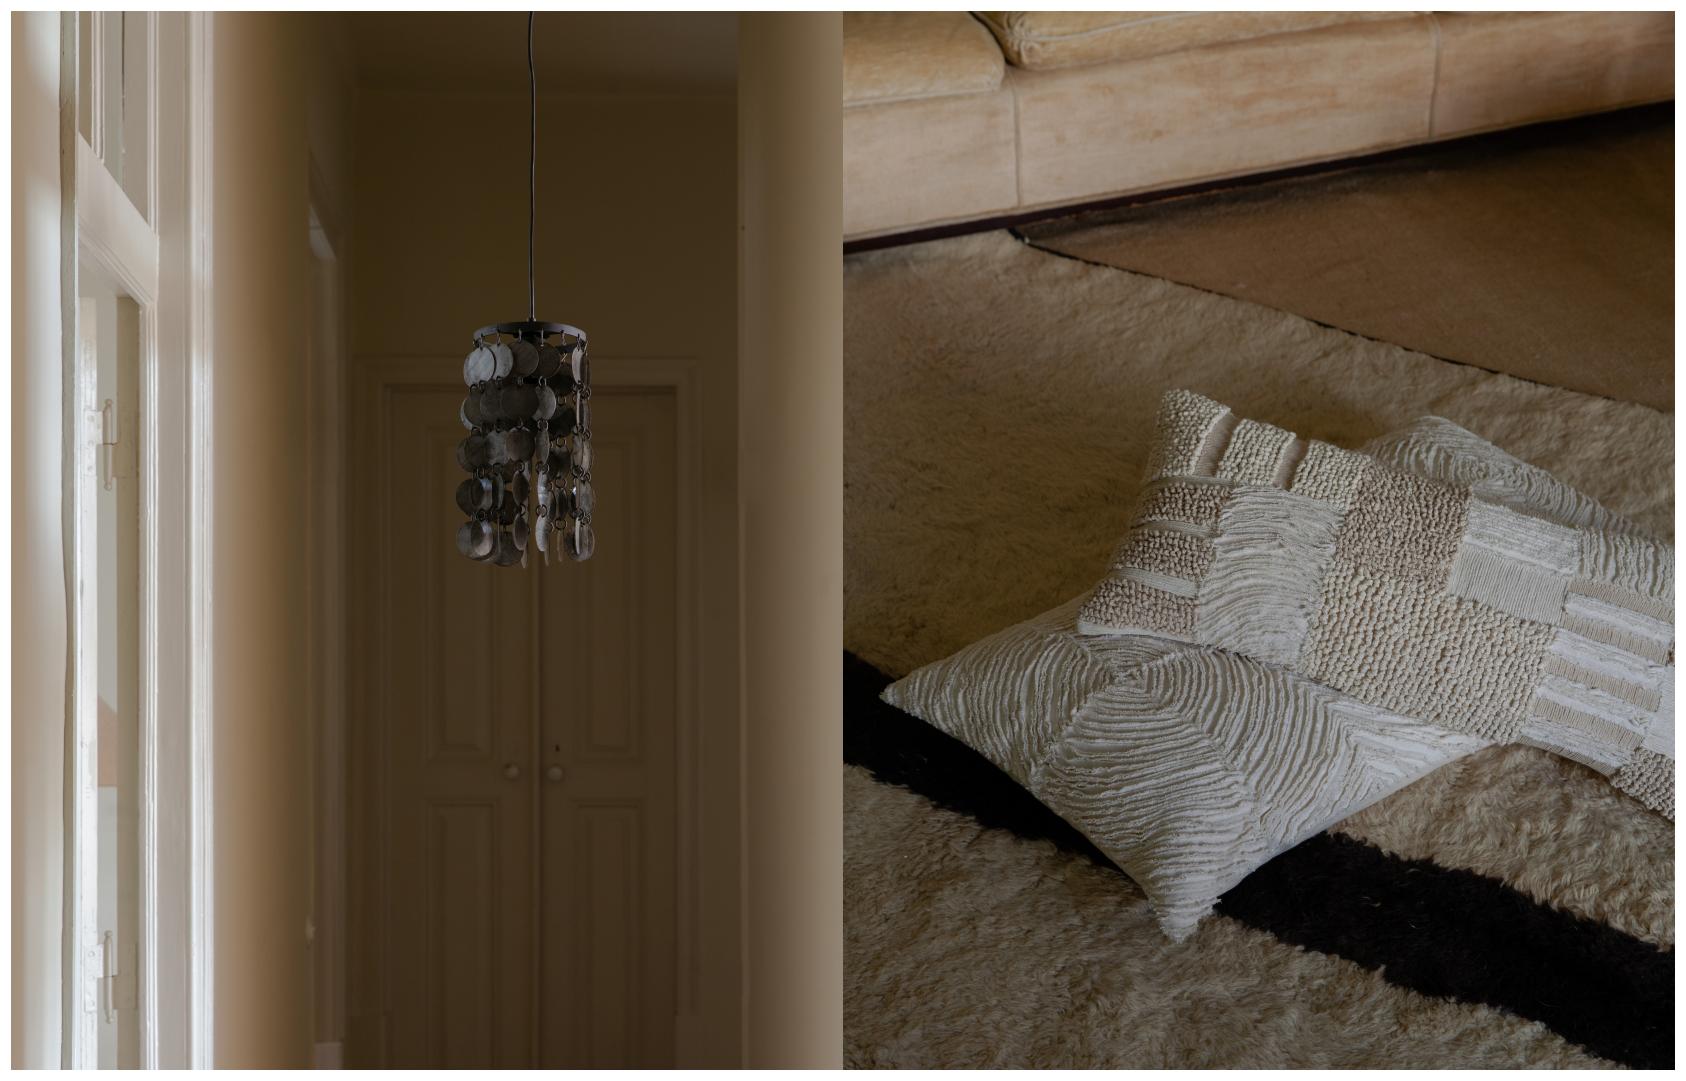

### DANCING SHELLS

INTRODUCING OUR LENNON AND YOKO LAMPS - A FUSION OF CLASSIC DESIGN AND MODERN PLAYFULNESS. FEATURING HANDCRAFTED MARBLE VENEER HANG-ERS, MAKING EACH LAMP A UNIQUE PIECE. THE METICULOUS CRAFTSMANSHIP AND ATTENTION TO DETAIL IN EVERY ELEMENT MAKE EACH LAMP A TRUE WORK OF ART. TO THE LEFT: YOKO CEILING LAMP BLACK BIG LT010120

30

BLACK SMALL LT010220 FRANCA CUSHION COVER FS010611

ELBA CUSHION COVER FS010511

SEEN IN SETTING: SOPHIE BED COVER NHT011764 SOPHIE CUSHION COVER NHT011864 SARA CUSHION COVER BEIGE NHT011912 SARA CUSHION COVER PINK NHT011924 SARA CUSHION COVER TAUPE NHT011964 LIVIA TAUPE IE011664 TUVA CUP WITH SAUCER TAUPE CY010164