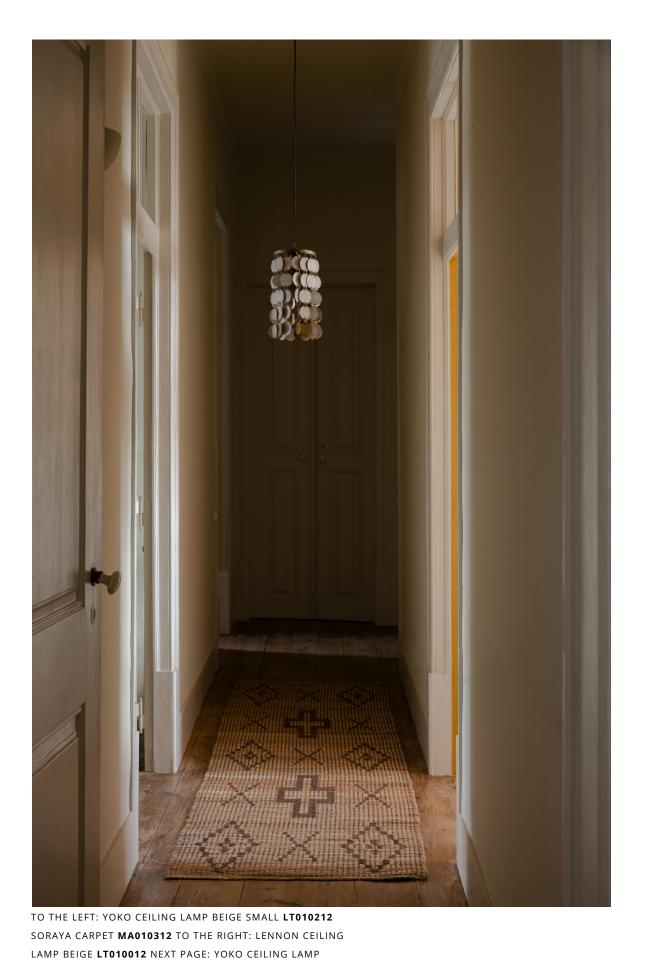

### DANCING SHELLS

INTRODUCING OUR LENNON AND YOKO LAMPS - A FUSION OF CLASSIC DESIGN AND MODERN PLAYFULNESS. FEATURING HANDCRAFTED MARBLE VENEER HANG-ERS, MAKING EACH LAMP A UNIQUE PIECE. THE METICULOUS CRAFTSMANSHIP AND ATTENTION TO DETAIL IN EVERY ELEMENT MAKE EACH LAMP A TRUE WORK OF ART. TO THE LEFT: YOKO CEILING LAMP BLACK BIG LT010120