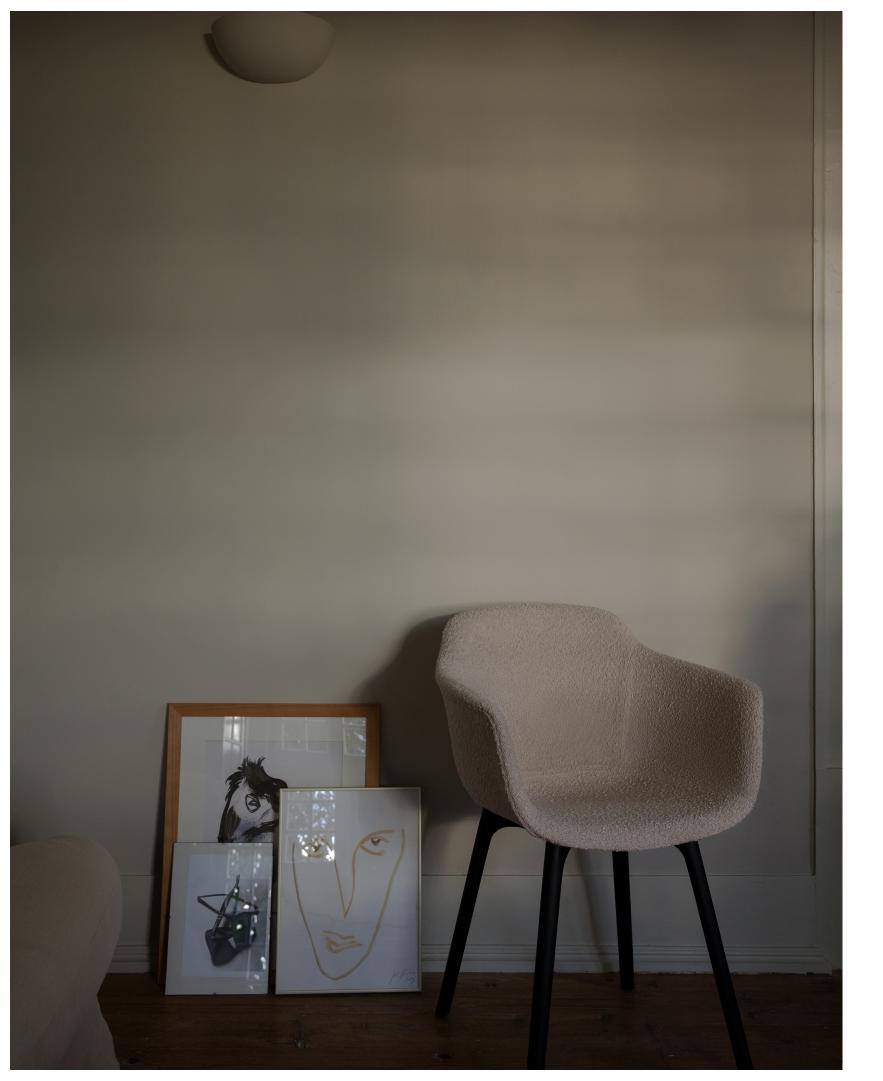

# BOUCLÉ

NOW INTRODUCING THE ANDY DESIGN CHAIR IN BOUCLE. ITS TIMELESS, GRACE-FUL FORM EFFORTLESSLY FITS INTO MODERN INTERIORS, WHILE THE BOUCLE FABRIC INTRODUCES A TACTILE RICHNESS, INVITING BOTH COMFORT AND VISUAL DEPTH. THE SOFT, SCULPTURAL TEXTURE BRINGS AN UNDERSTATED ELEGANCE, TRANSFORMING ANY SPACE WITH ITS QUIET SOPHISTICATION. TO THE LEFT: ANDY BOUCLÉ BEIGE **TDF010110** 