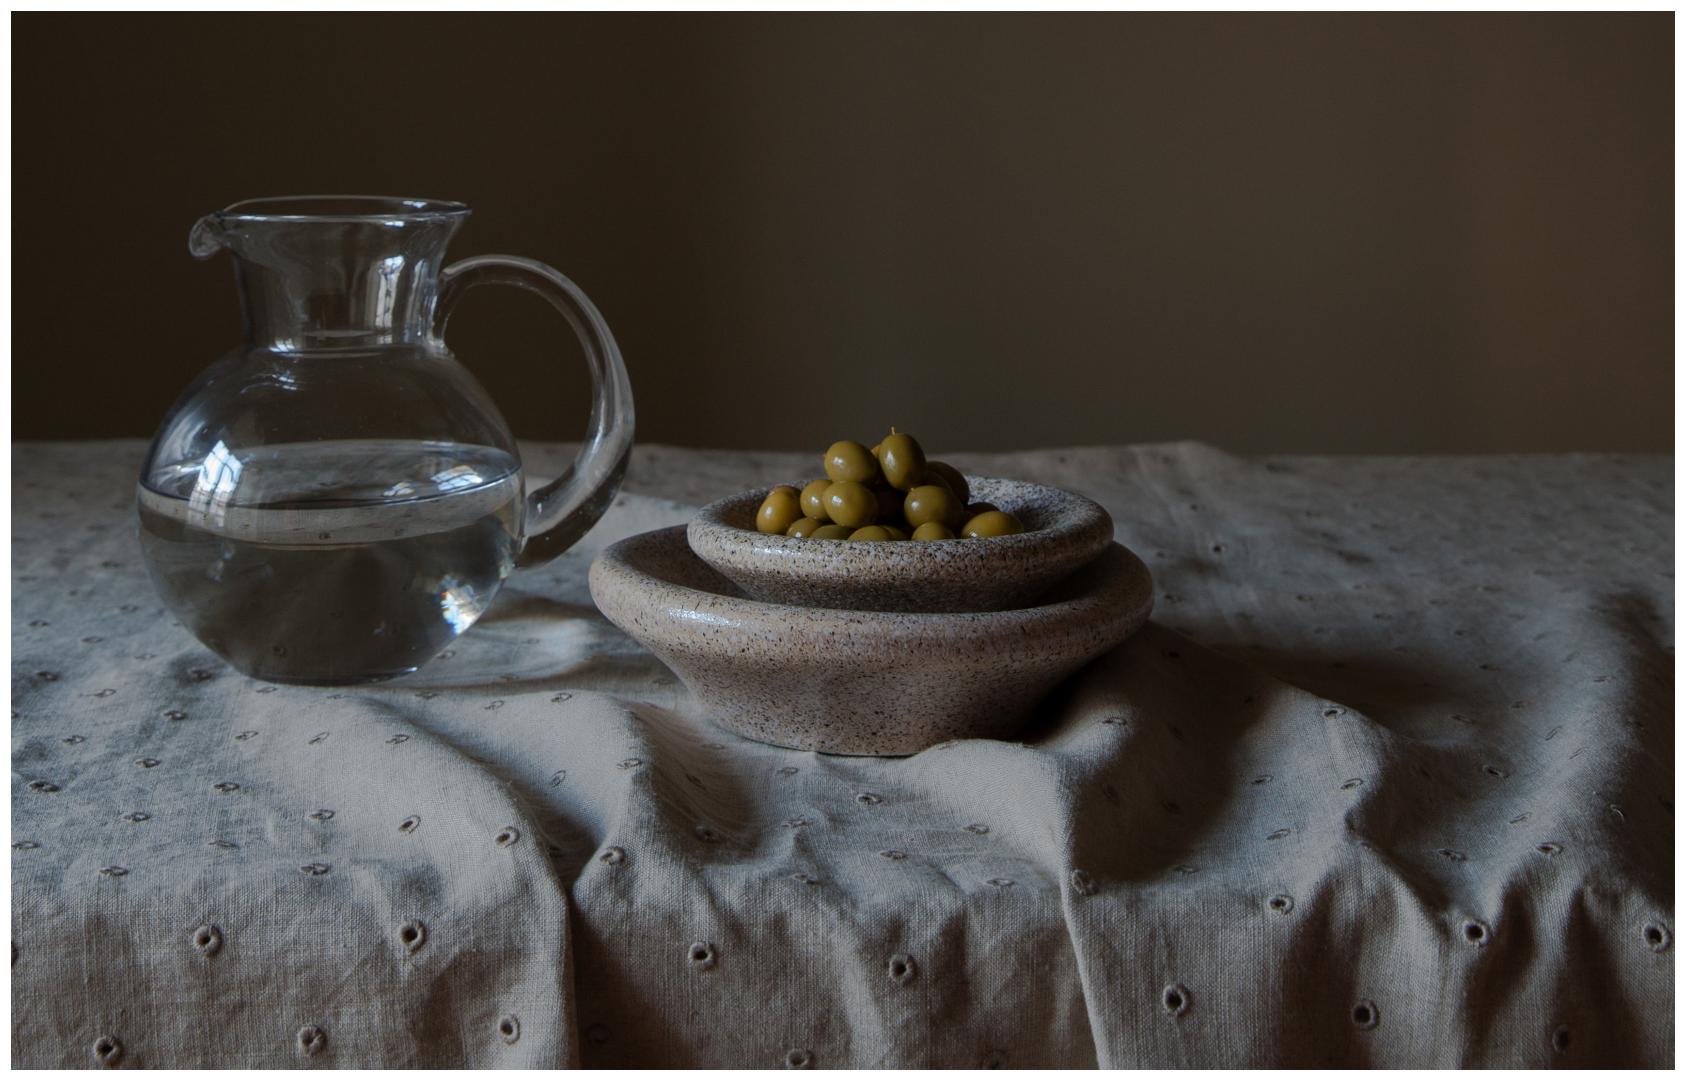

### SHAPES & LIGHT

TERRACOTTA'S WARMTH, CLEAR GLASS'S ELEGANCE, AND EARTHY TEXTILES WITH EMBROIDERED CIRCLES COME ALIVE WITH THE MAGIC OF LIGHT. GENTLE ILLUMI-NATION HIGHLIGHTS THEIR SURFACES, ADDING DEPTH AND CREATING A TIMELESS BLEND OF RUSTIC CHARM AND MODERN SOPHISTICATION. TO THE LEFT: KIRA JUG SA017430 AURORA URN PH017050 BOEL BIG BOWL SG010150 BOEL SMALL BOWL SG010050 HOLLY LINEN TABLE CLOTH NHT011613