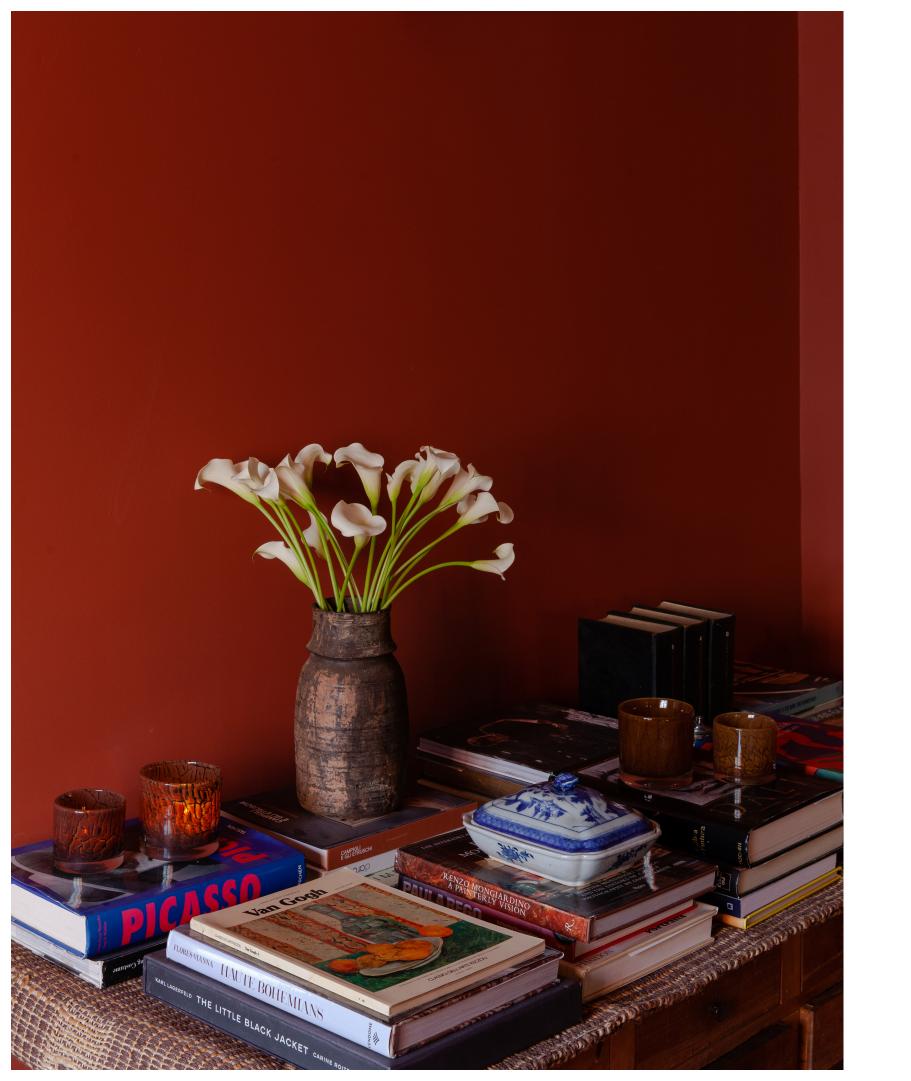

### SHAPES & LIGHT

TERRACOTTA'S WARMTH, CLEAR GLASS'S ELEGANCE, AND EARTHY TEXTILES WITH EMBROIDERED CIRCLES COME ALIVE WITH THE MAGIC OF LIGHT. GENTLE ILLUMI-NATION HIGHLIGHTS THEIR SURFACES, ADDING DEPTH AND CREATING A TIMELESS BLEND OF RUSTIC CHARM AND MODERN SOPHISTICATION. TO THE LEFT: KIRA JUG SA017430 AURORA URN PH017050 BOEL BIG BOWL SG010150 BOEL SMALL BOWL SG010050 HOLLY LINEN TABLE CLOTH NHT011613