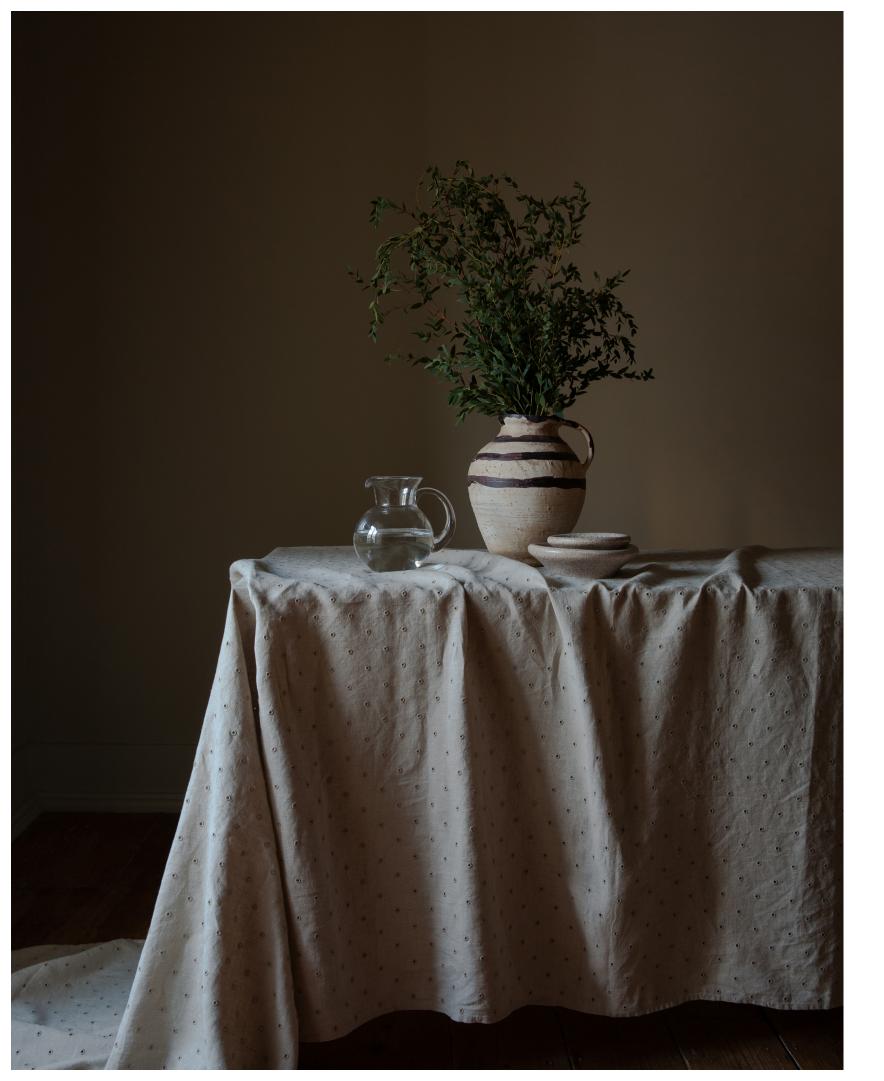

### SHAPES & LIGHT

TERRACOTTA'S WARMTH, CLEAR GLASS'S ELEGANCE, AND EARTHY TEXTILES WITH EMBROIDERED CIRCLES COME ALIVE WITH THE MAGIC OF LIGHT. GENTLE ILLUMI-NATION HIGHLIGHTS THEIR SURFACES, ADDING DEPTH AND CREATING A TIMELESS BLEND OF RUSTIC CHARM AND MODERN SOPHISTICATION. TO THE LEFT: KIRA JUG SA017430 AURORA URN PH017050 BOEL BIG BOWL SG010150 BOEL SMALL BOWL SG010050 HOLLY LINEN TABLE CLOTH NHT011613