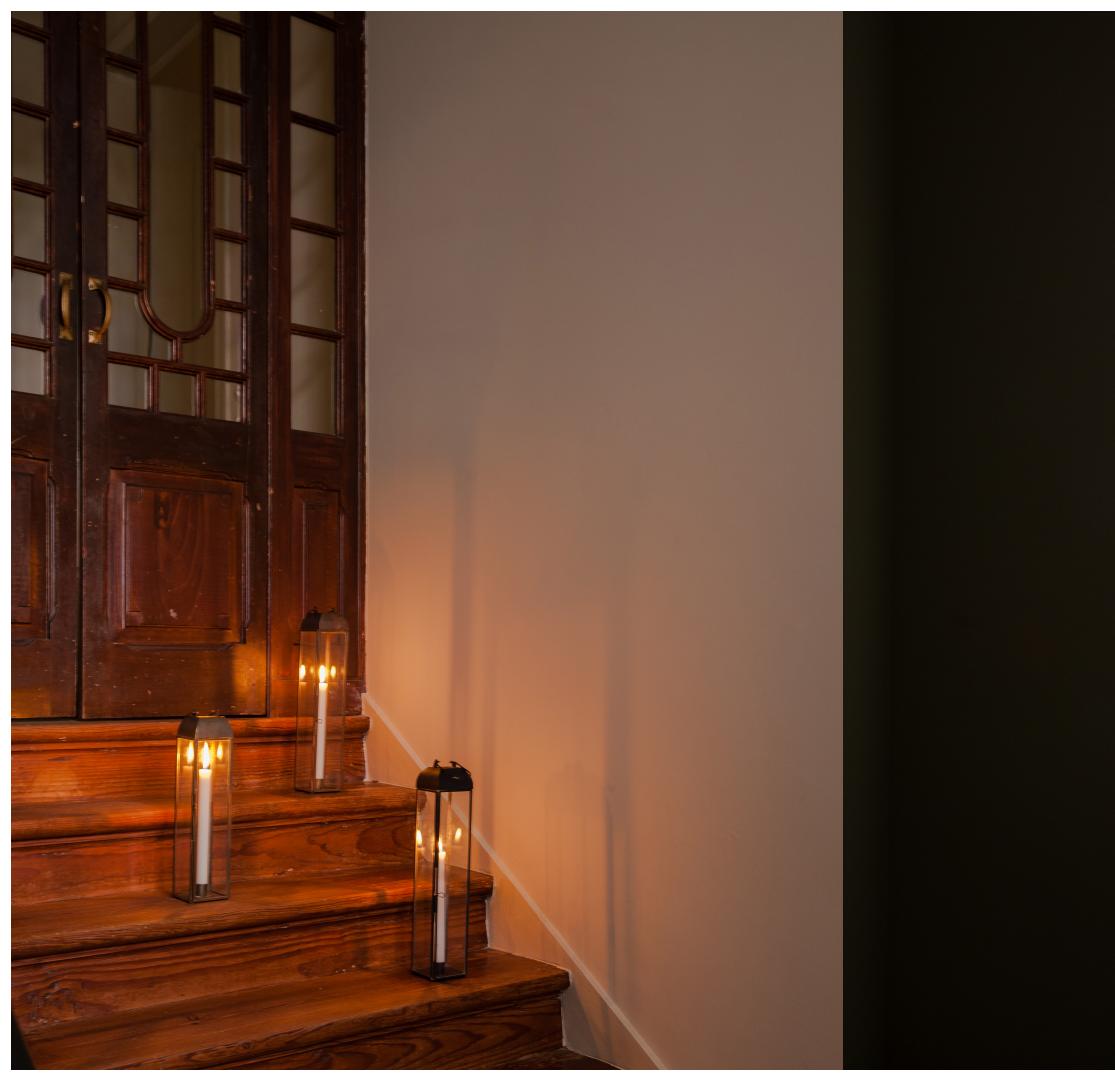

### SHADOW PLAY

ONE OF O&J SIGNATURE LAMPS, INSPIRED BY THE CARL-JOHAN MUSHROOM, BLENDS WHIMSICAL DESIGN WITH TIMELESS ELEGANCE. ITS ORGANIC SHAPE MIRRORS THE MUSHROOM'S ICONIC SILHOUETTE, FEATURING A SMOOTH, ROUNDED CAP THAT EMITS A SOFT, AMBIENT GLOW. THE NEW COLLECTION UN-FOLDS AN ADDITIONAL SIZE: THE MINI CARL-JOHAN. TO THE LEFT: CARL-JOHAN GREY MINI ANO11022 NEXT PAGE: SAMOS LANTERN BROWN BIG PM011946 SA-MOS LANTERN BROWN SMALL PM012046 SAMOS LANTERN BLACK BIG PM011920 SAMOS LANTERN BLACK SMALL PM012020 WOODEN CANDLE IMSAL1 65