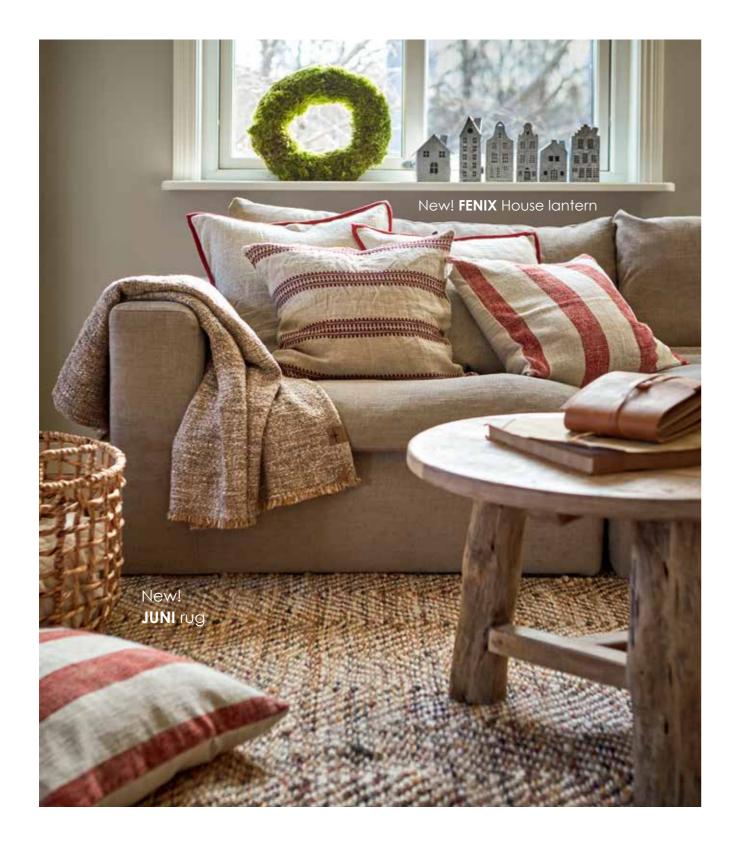

## SOFT AND SNUG

Red is so right, and not only for Christmas. Mix and match stripes and checks with classic patterns and neutral nuances. Switching textiles is by far the simplest way to give a room a new feeling.

View our wide range of blankets and cushion covers here.

## STYLISH STORAGE

New advent candle-holder with a practical storage box.

See the FENIX collection here.

The trend of candle-holders shaped