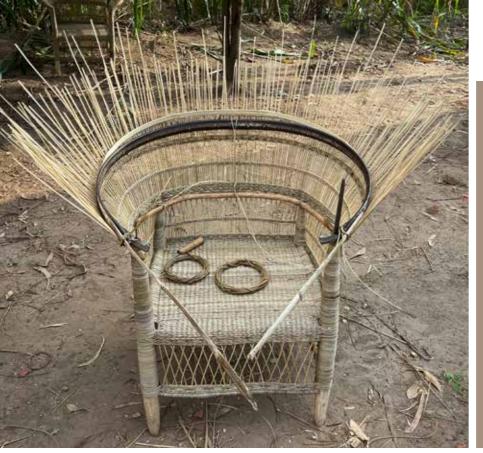

### "The final chair is a mix of traditional techniques and modern design"

The process of making a chair starts with gathering the local materials. Sustainably harvested trees are used for the frame of the chair. Skilled artisans then shape and assemble the wooden frame to ensure that it is stable. Thereafter comes the meticulous weaving of the seat and backrest.

"Unique items inspire us and form the foundation of our collections."

下方式為人名布伦德 化三氟基化物

3343

Our rattan furniture is hand-woven by skilled artisans in the African countryside.