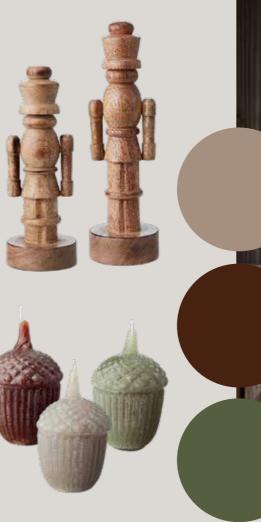

# NORDIC FOREST

This is your style if you want to keep things simple and let nature be part of the interior. Scandinavian forests provide inspiration for the colour pallet with brown, grey and green shades in saturated tones from the soil and bark to the foliage of the coniferous forests. Each item of furniture and detail have been carefully chosen. The look is timeless, but with space for eye-catching features that give the home some personality.