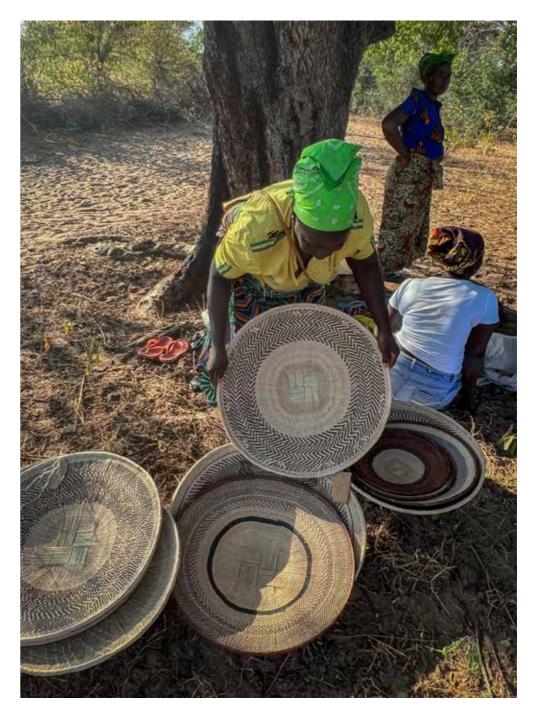

## The TRIBE collection

The women gathered in the shade of the cooling branches of the tree sing and chat while their hands carefully and methodically weave their creations. Sometimes work is interruptedfor a spot of spontaneous dancing, and then activity recommences. The most magical items start to emerge. Each one has a free organic shape, completely unique and made by hand.

### "Every craftsperson is an artisan - no two trays are the same."

There is great professional pride and the trays displayed are labelled with the name of the person who wove them. New products find their place amongst existing collections. Everything is woven together into a new whole, in both senses of the word.

### Plant dyeing

Baskets and trays are made from the fronds and soft leaves of the ilala palm tree. First the palm leaf is cut off and boiled for a few hours. The dyes used come from plants that are added to the boiling water. The patterns reflect the culture of the region.

## For all women

This craft is crucial as a means for all the women in the village to earn an income.

The basket-weaving project supports all women, regardless of their situation. This includes women who have HIV/AIDS or a chronic disease, and also young mothers and married and single women. By weaving baskets and trays the women can provide their families a sustainable income.