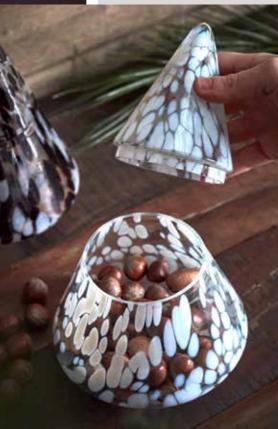

## A favourite in new colours

Set the mood with the **PARTY** candle lantern. This popular tea-light holder now comes in new graphic colour compositions. Choose from round or straight models.

> New! PARTY tea light holder TREASURE tray