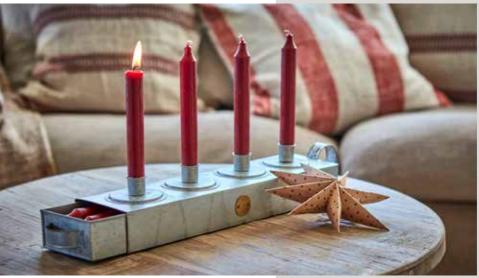

## STYLISH STORAGE

New advent candle-holder with a practical storage box.

See the FENIX collection here.

The trend of candle-holders shaped