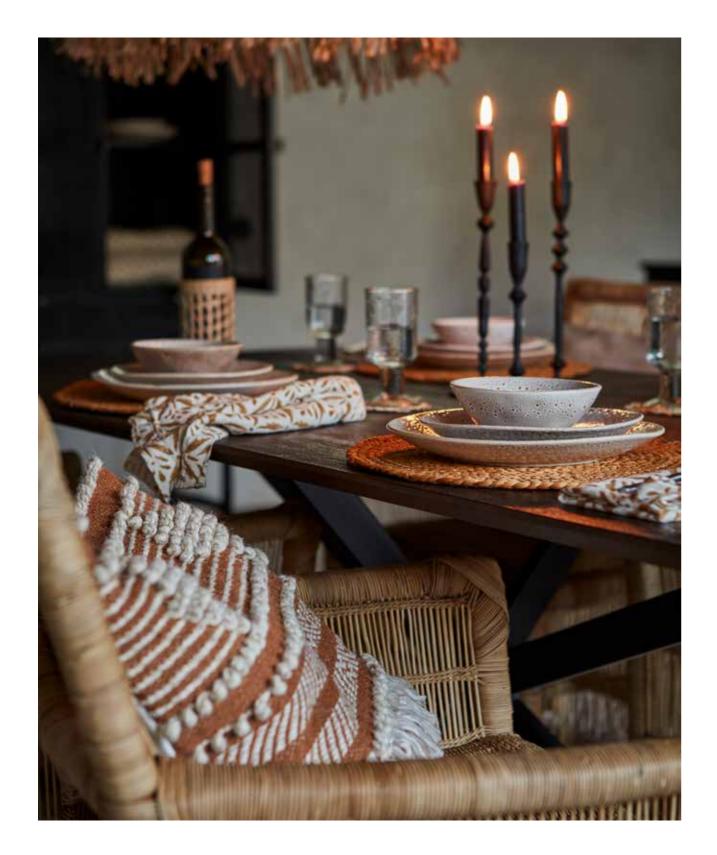

## WARM AND COSY

Light up those dark days with cosy dinners with family and friends. Candles, an exquisitely laid table and comfy armchairs create the ideal setting.

## **DINING-TABLE** DETAILS

We have everything needed to give a special touch to your table setting.

The TRIBE collection

View our entire range <u>here</u>.

7