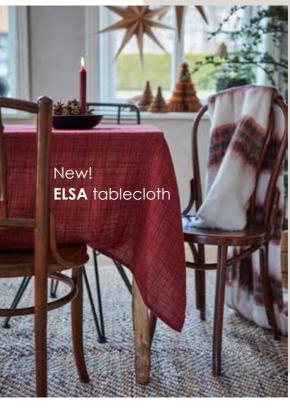

## **CREATE THE MOOD**

Set the scene with a darker red tone for the tablecloth and candles. Our burgundy-coloured COTE NORD candles are a perfect match for the ELSA tablecloth. AXEL chandelier is a much-loved classic that can be re-styled and renewed each season.

A favourite to keep coming back to, quite simply.

Find this season's most stylish tablecloths. We have a wide range of tablecloths.

View our entire range <u>here</u>.