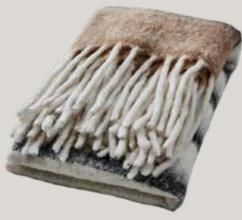

## SOFT AND SNUG

Red is so right, and not only for Christmas. Mix and match stripes and checks with classic patterns and neutral nuances. Switching textiles is by far the simplest way to give a room a new feeling.

View our wide range of blankets and cushion covers here.