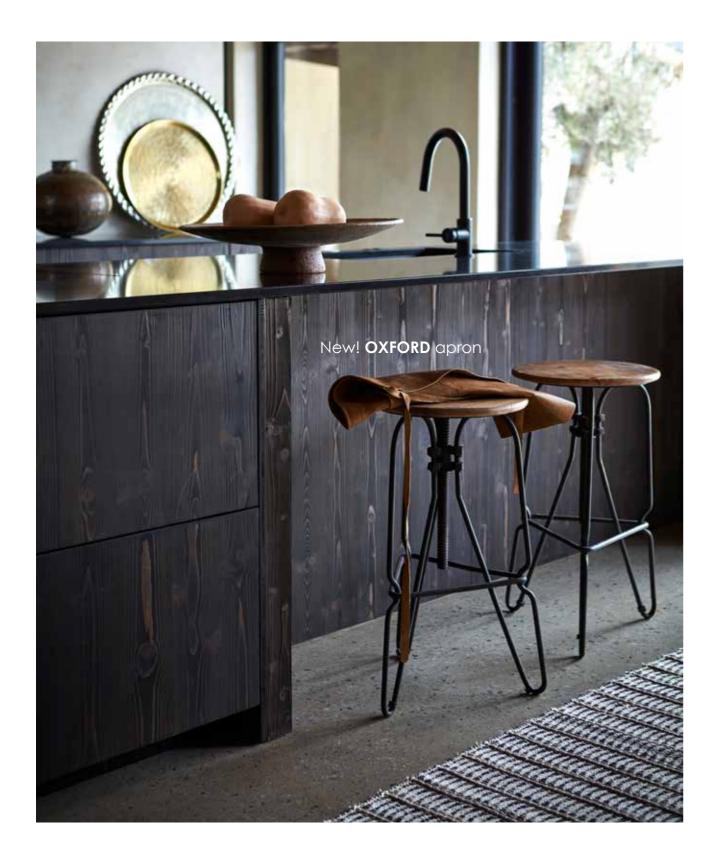

## ATTENTION TO DETAIL

A few, carefully chosen items can make a great difference to the feeling of a room. Juxtapose glossy surfaces with rustic materials such as wood or ceramics. This creates an individual mix that makes anyone feel at home.