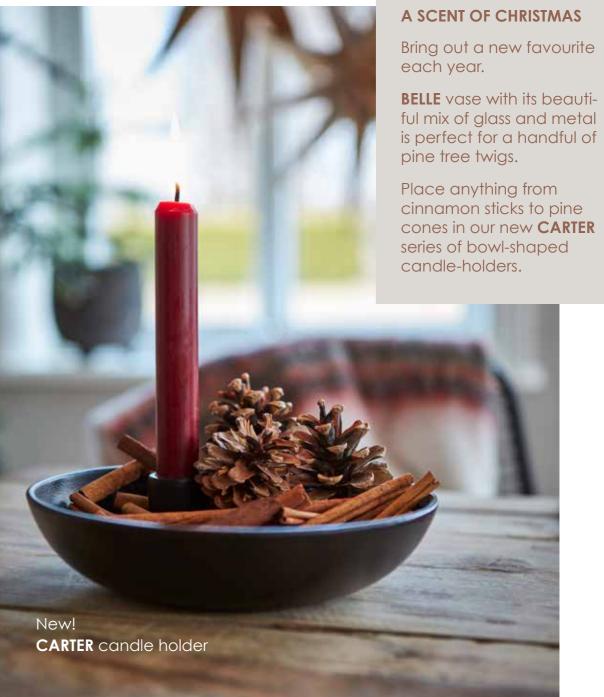

wonderful time for Create a magical mood and beautiful

ful mix of glass and metal is perfect for a handful of

cinnamon sticks to pine cones in our new **CARTER** series of bowl-shaped

Mix chairs of varied materials and shapes for a homely feeling.

## **BEST-SELLER**

Our **RUSTIC** tapered candles are much-loved and always popular. Select from a host of different colours.

See the entire range <u>here</u>.

New! CARTER candle holder

f 🖗 🙆 @affariofsweden