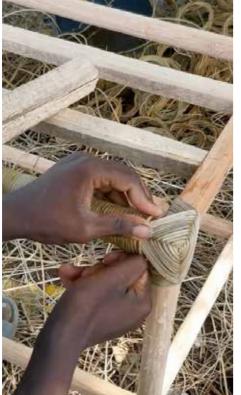

### "The final chair is a mix of traditional techniques and modern design"

The process of making a chair starts with gathering the local materials. Sustainably harvested trees are used for the frame of the chair. Skilled artisans then shape and assemble the wooden frame to ensure that it is stable. Thereafter comes the meticulous weaving of the seat and backrest.