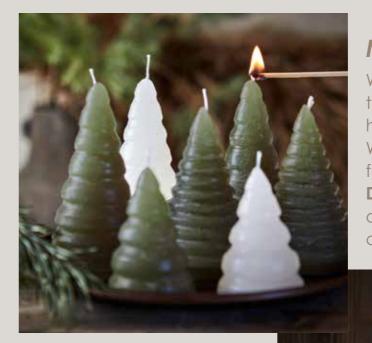

## FORM AND FUNCTIONALITY

The popular **PARTY** now comes in a funky pine tree shape. Remove the lid and the pine tree becomes a bowl.

See the **PARTY** collection <u>here.</u>