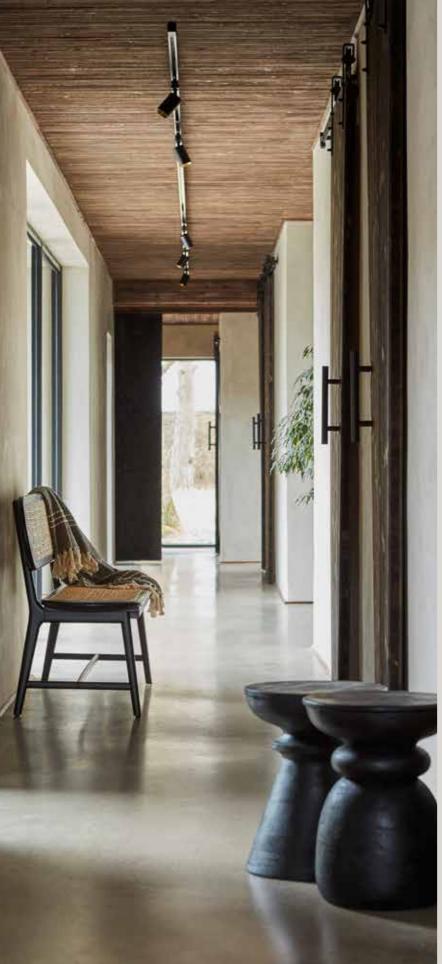

# NORDIC FOREST

This is your style if you want to keep things simple and let nature be part of the interior. Scandinavian forests provide inspiration for the colour pallet with brown, grey and green shades in saturated tones from the soil and bark to the foliage of the coniferous forests. Each item of furniture and detail have been carefully chosen. The look is timeless, but with space for eye-catching features that give the home some personality.