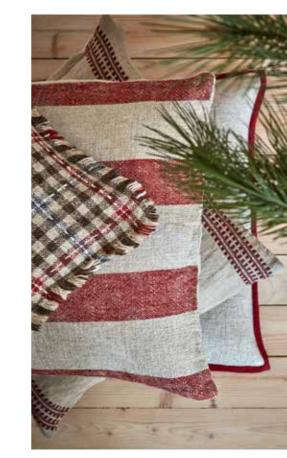

## SOFT AND SNUG

Red is so right, and not only for Christmas. Mix and match stripes and checks with classic patterns and neutral nuances. Switching textiles is by far the simplest way to give a room a new feeling.

View our wide range of blankets and cushion covers here.