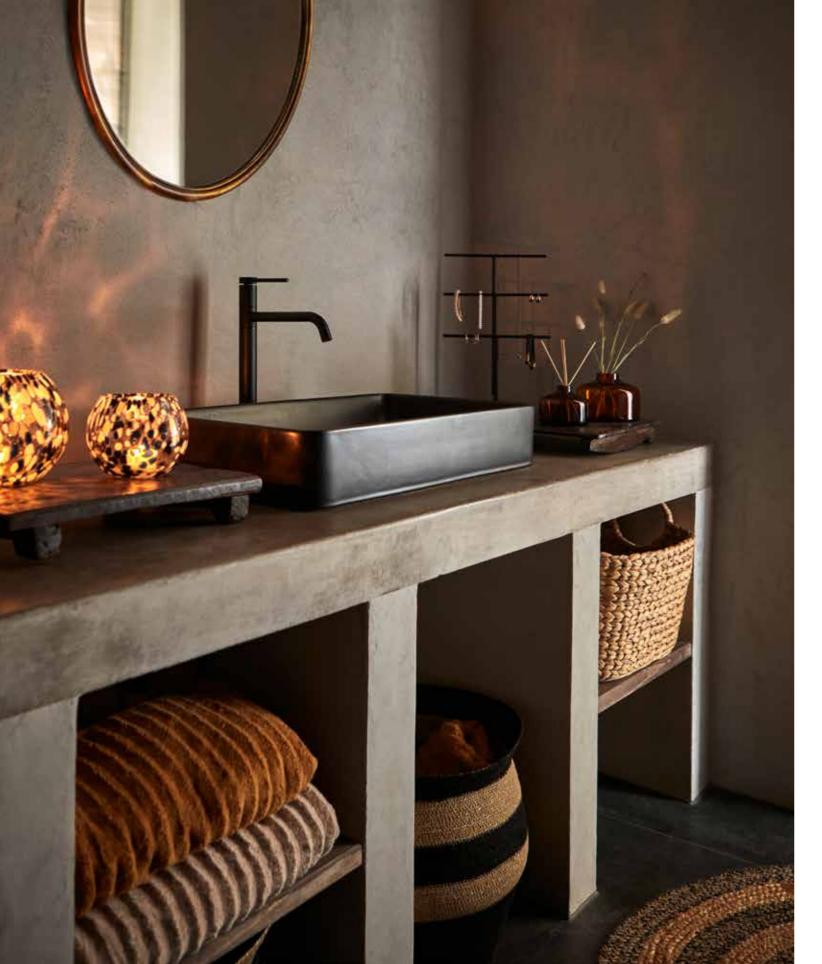

## **EVERYDAY ESSENTIALS**

Turn your bathroom into an oasis of tranquillity. Light candles and furnish with practical storage - big and small. Hang jewellery on a pretty holder and store consumables in baskets.

Warm tones and graphical stripes create a harmonious whole.

Tip:

For hand-towels, use **SIGNE** textiles made from 100% linen. Linen is an absorbent, durable, natural material.

See the **SIGNE** collection <u>here</u>.

## A favourite in new colours

Set the mood with the **PARTY** candle lantern. This popular tea-light holder now comes in new graphic colour compositions. Choose from round or straight models.

> New! PARTY tea light holder TREASURE tray