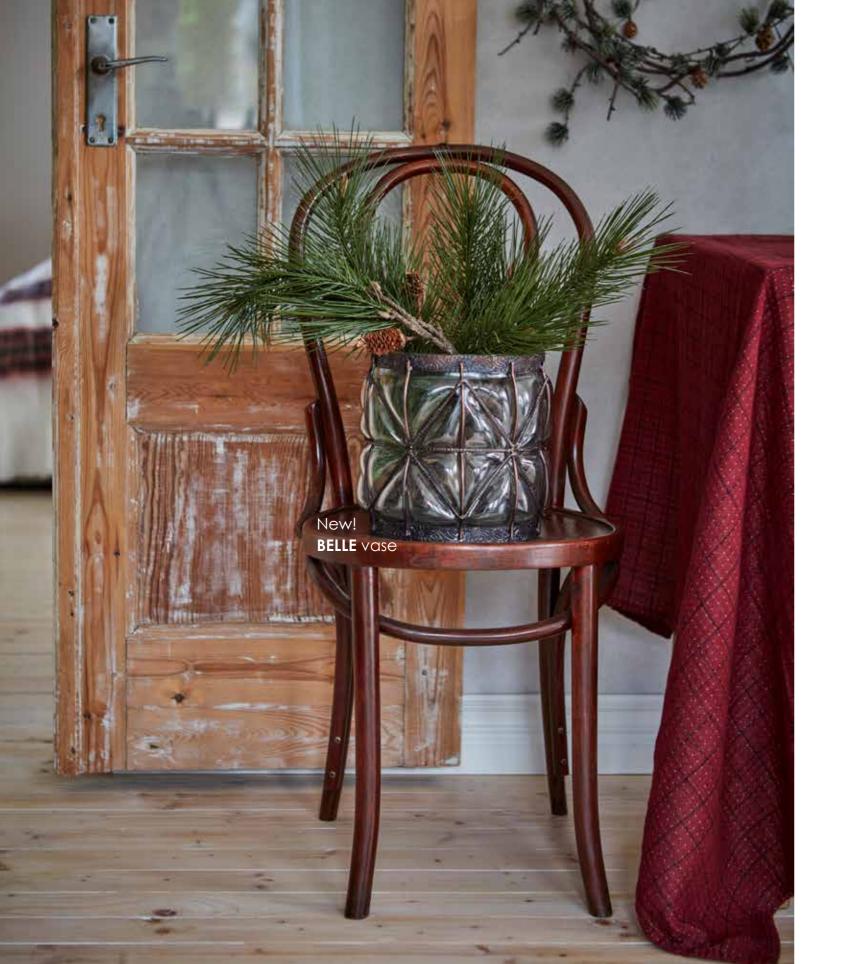

## **DECORATIVE DETAILS**

Bring nature's greenery inside. Place a group of ceramic BARR pines on the window sill and match them with **SONJA** cushions in a gorgeous forest-green tone.

The **BELLE** vase is a newcomer that refracts light beautifully. Available in several sizes and can be used for both candles and plants.

See the entire **BELLE** collection <u>here</u>.