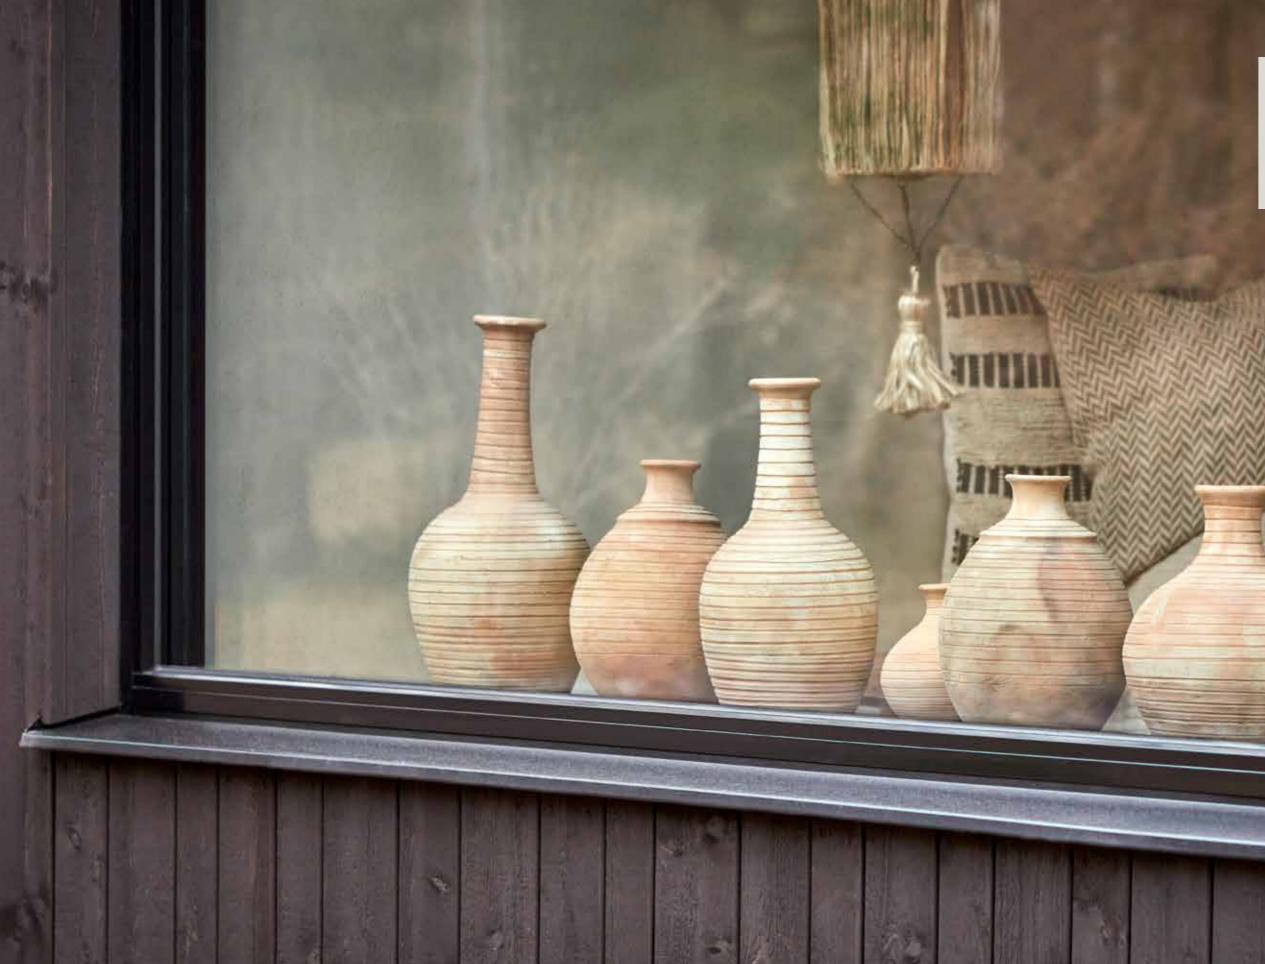

Be at one with the seasons and create a natural feeling indoors.

**WOOD & TERRACOTTA** Hand-made interior design items in natural materials such as wood and terracotta create a unique charm. There's something about burnt, earthy tones and organic shapes that enhance any room. Our urns are formed by skilled potters and traditionally fired to give every item a vivid nuance.