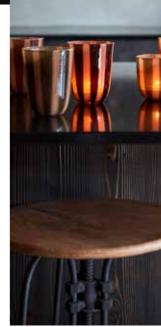

## NEW COLOURS

The springtime hit, **CIRCUS**, is now available in lots of cosy autumnal colours. With their striped patterns, these glass candle-holders are both trendy and timeless.

See the **CIRCUS** range <u>here</u>.