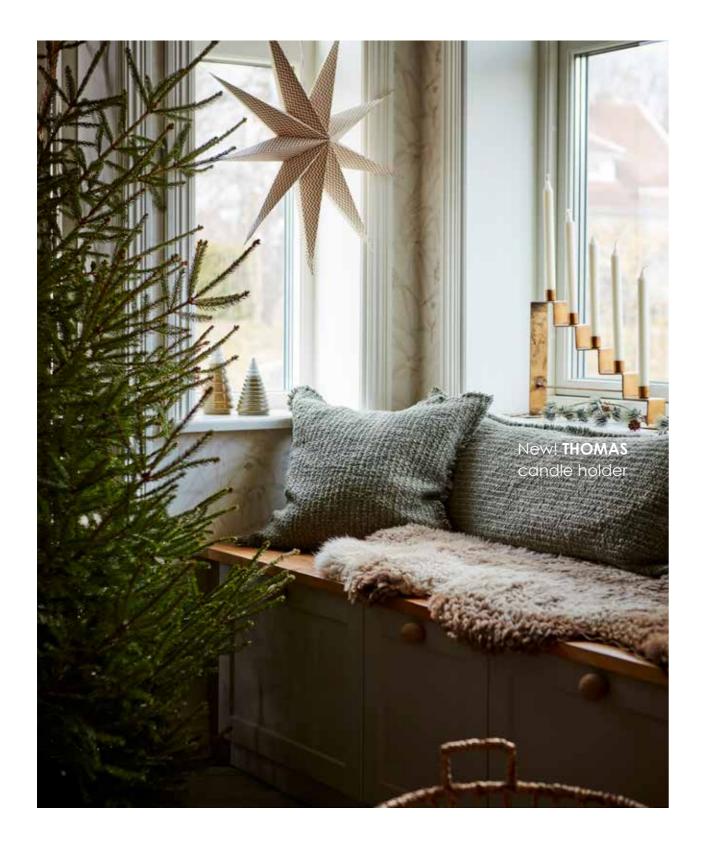

## WHEN OUTSIDE AND INSIDE MEET

Our new **CLINTON** lanterns and GOLIAT pots are frost-proof and can be used both inside and outside.

New! PORTLAND stool

Favourite! THOR Firewood basket

## **DECORATIVE DETAILS**

Bring nature's greenery inside. Place a group of ceramic BARR pines on the window sill and match them with **SONJA** cushions in a gorgeous forest-green tone.

The **BELLE** vase is a newcomer that refracts light beautifully. Available in several sizes and can be used for both candles and plants.