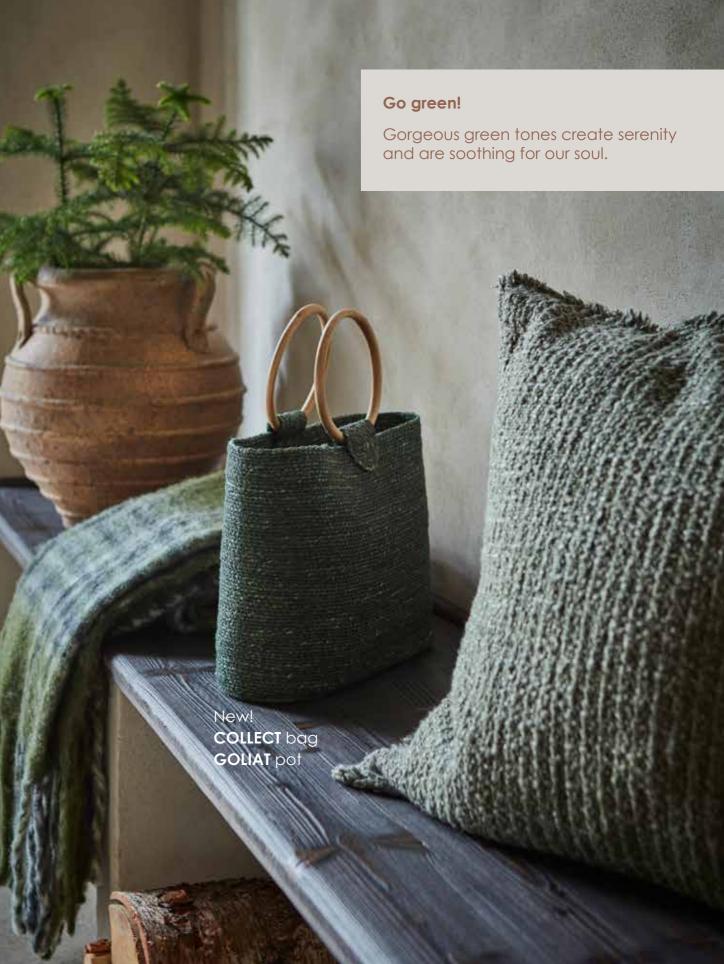

# NORDIC FOREST

This is your style if you want to keep things simple and let nature be part of the interior. Scandinavian forests provide inspiration for the colour pallet with brown, grey and green shades in saturated tones from the soil and bark to the foliage of the coniferous forests. Each item of furniture and detail have been carefully chosen. The look is timeless, but with space for eye-catching features that give the home some personality.