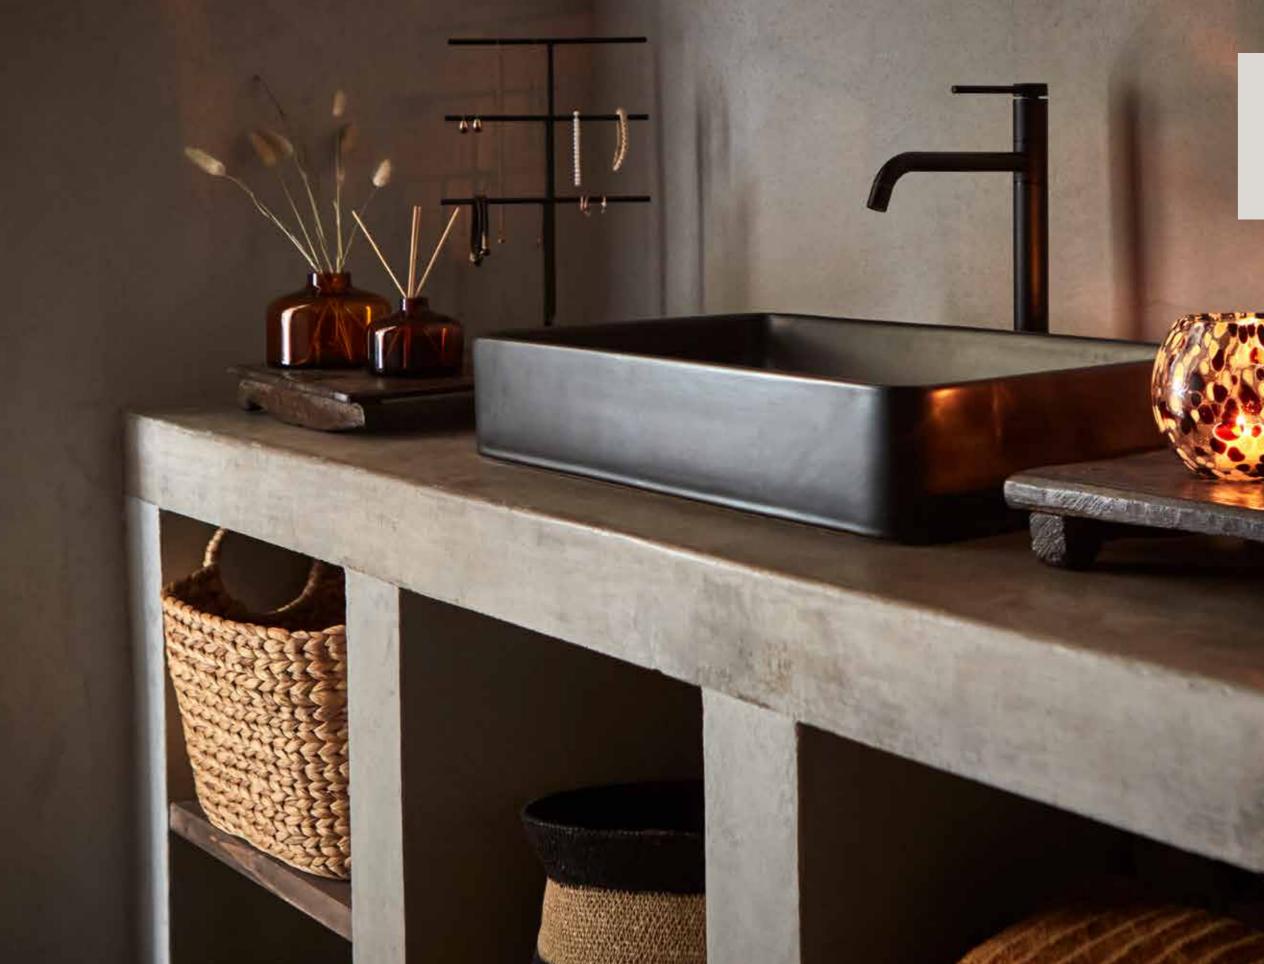

## **EVERYDAY ESSENTIALS**

Turn your bathroom into an oasis of tranquillity. Light candles and furnish with practical storage - big and small. Hang jewellery on a pretty holder and store consumables in baskets.

Warm tones and graphical stripes create a harmonious whole.

Tip:

For hand-towels, use **SIGNE** textiles made from 100% linen. Linen is an absorbent, durable, natural material.

See the **SIGNE** collection <u>here</u>.

## A favourite in new colours

Set the mood with the **PARTY** candle lantern. This popular tea-light holder now comes in new graphic colour compositions. Choose from round or straight models.

> New! PARTY tea light holder TREASURE tray