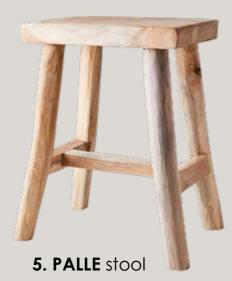

## WHEN OUTSIDE AND INSIDE MEET

Our new **CLINTON** lanterns and GOLIAT pots are frost-proof and can be used both inside and outside.

New! PORTLAND stool

Favourite! THOR Firewood basket