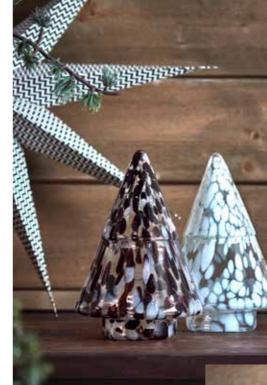

## A favourite in new colours

Set the mood with the **PARTY** candle lantern. This popular tea-light holder now comes in new graphic colour compositions. Choose from round or straight models.

> New! PARTY tea light holder TREASURE tray