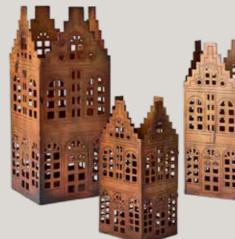

he lid and the pine tree becomes a bowl.

See the **PARTY** collection <u>here.</u>

## WHEN OUTSIDE AND INSIDE MEET

Our new **CLINTON** lanterns and GOLIAT pots are frost-proof and can be used both inside and outside.

New! PORTLAND stool

Favourite! THOR Firewood basket



## THE HARRY COLLECTION

## Let the light in

depth and weight. This soft-shaped bench has a wicker rattan seat and backrest. Match it with one of the various cupboards in the same series.



## Organic shapes

These eye-catching **THEO** terracotta urns are handmade and blend beautifully with the colours of nature.







There's a sense of the tide of history, but also an inquisitive glimpse at contemporary trends. It's nostalgic and homely, yet modern and playful, with plenty of space for both life and tradition.



wonderful time for Create a magical mood and beautiful









ful mix of glass and metal is perfect for a handful of

cinnamon sticks to pine cones in our new **CARTER** series of bowl-shaped





Mix chairs of varied materials and shapes for a homely feeling.



## **CREATE THE MOOD**

Set the scene with a darker red tone for the tablecloth and candles. Our burgundy-coloured COTE NORD candles are a perfect match for the ELSA tablecloth. AXEL chandelier is a much-loved classic that can be re-styled and renewed each season.

A favourite to keep coming back to, quite simply.

Find this season's most stylish tablecloths. We have a wide range of tablecloths.

View our entire range <u>here</u>.



## Recycled wood

Each piece of furniture in the **RIKO** range is made with the environment i