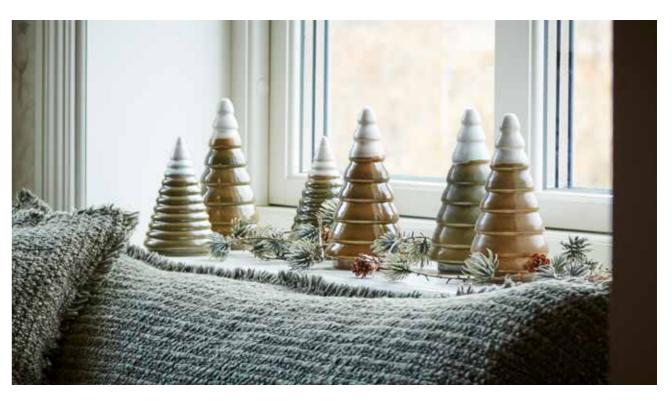

## **DECORATIVE DETAILS**

Bring nature's greenery inside. Place a group of ceramic BARR pines on the window sill and match them with **SONJA** cushions in a gorgeous forest-green tone.

The **BELLE** vase is a newcomer that refracts light beautifully. Available in several sizes and can be used for both candles and plants.