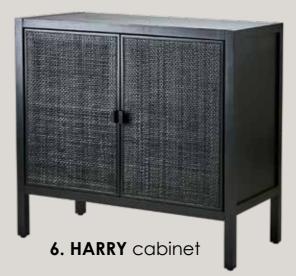

## THE HARRY COLLECTION

## Let the light in

depth and weight. This soft-shaped bench has a wicker rattan seat and backrest. Match it with one of the various cupboards in the same series.