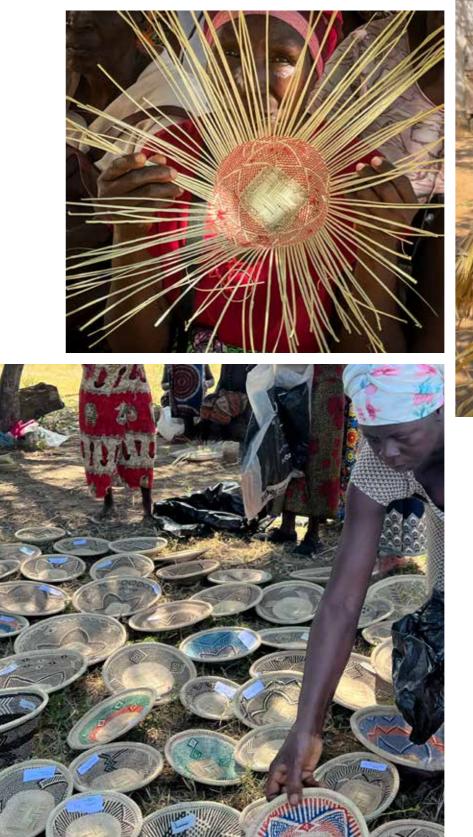

## The TRIBE collection

The women gathered in the shade of the cooling branches of the tree sing and chat while their hands carefully and methodically weave their creations. Sometimes work is interruptedfor a spot of spontaneous dancing, and then activity recommences. The most magical items start to emerge. Each one has a free organic shape, completely unique and made by hand.

### "Every craftsperson is an artisan - no two trays are the same."

There is great professional pride and the trays displayed are labelled with the name of the person who wove them. New products find their place amongst existing collections. Everything is woven together into a new whole, in both senses of the word.

### Plant dyeing

Baskets and trays are made from the fronds and soft leaves of the ilala palm tree. First the palm leaf is cut off and boiled for a few hours. The dyes used come from plants that are added to the boiling water. The patterns reflect the culture of the region.

## FACTS ABOUT THE TRIBE RANGE

• Knowledge and skills are handed down from generation to generation.

- Every village has its own speciality and every person their own artistic expression.
- All dyeing is done naturally using plants.