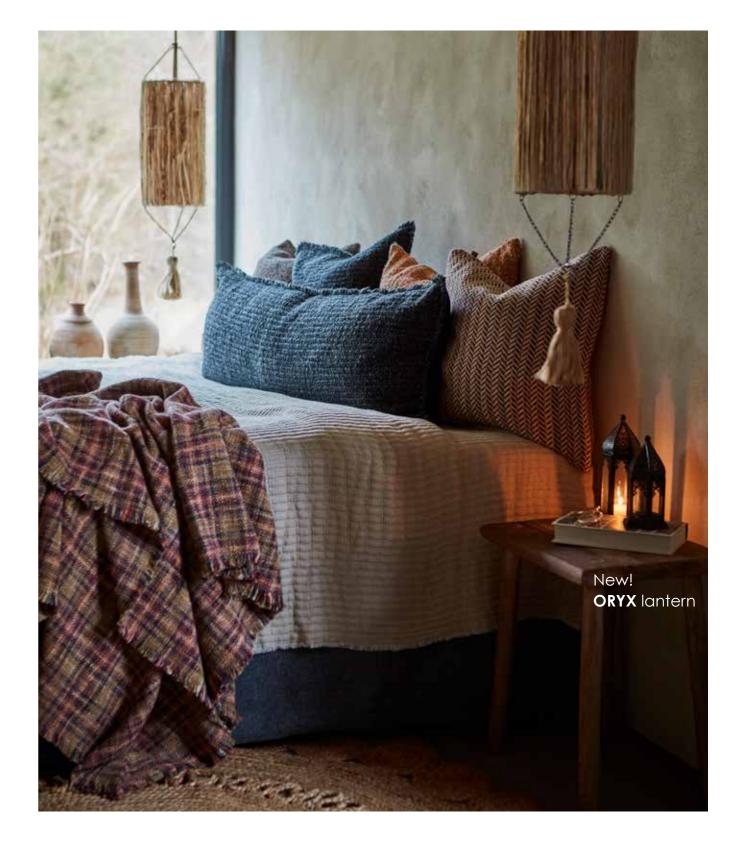

## Tip:

Switch to ceiling lamps made of natural materials for a Bohemian vibe.

See the **NEST** collection <u>here</u>.

View our wide range of blankets and cushion covers <u>here</u>.

New! LOKE Jewelry stand