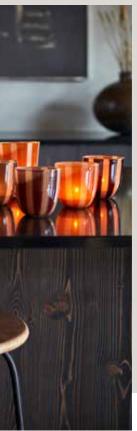

## NEW COLOURS

The springtime hit, **CIRCUS**, is now available in lots of cosy autumnal colours. With their striped patterns, these glass candle-holders are both trendy and timeless.

See the **CIRCUS** range <u>here</u>.