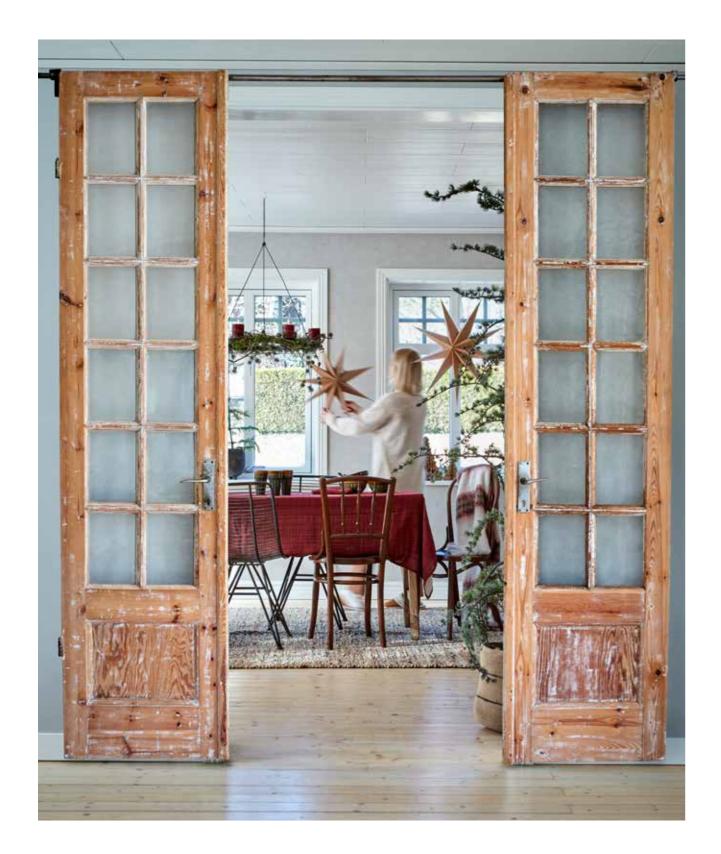

## **CREATE THE MOOD**

Set the scene with a darker red tone for the tablecloth and candles. Our burgundy-coloured COTE NORD candles are a perfect match for the ELSA tablecloth. AXEL chandelier is a much-loved classic that can be re-styled and renewed each season.