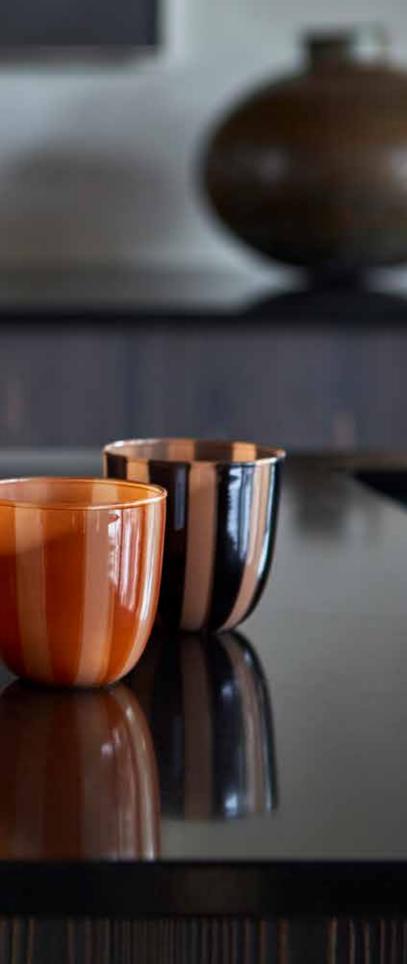

## NEW COLOURS

The springtime hit, **CIRCUS**, is now available in lots of cosy autumnal colours. With their striped patterns, these glass candle-holders are both trendy and timeless.

See the **CIRCUS** range <u>here</u>.