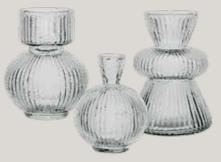

## **DECORATIVE DETAILS**

Bring nature's greenery inside. Place a group of ceramic BARR pines on the window sill and match them with **SONJA** cushions in a gorgeous forest-green tone.

The **BELLE** vase is a newcomer that refracts light beautifully. Available in several sizes and can be used for both candles and plants.

See the entire **BELLE** collection <u>here</u>.