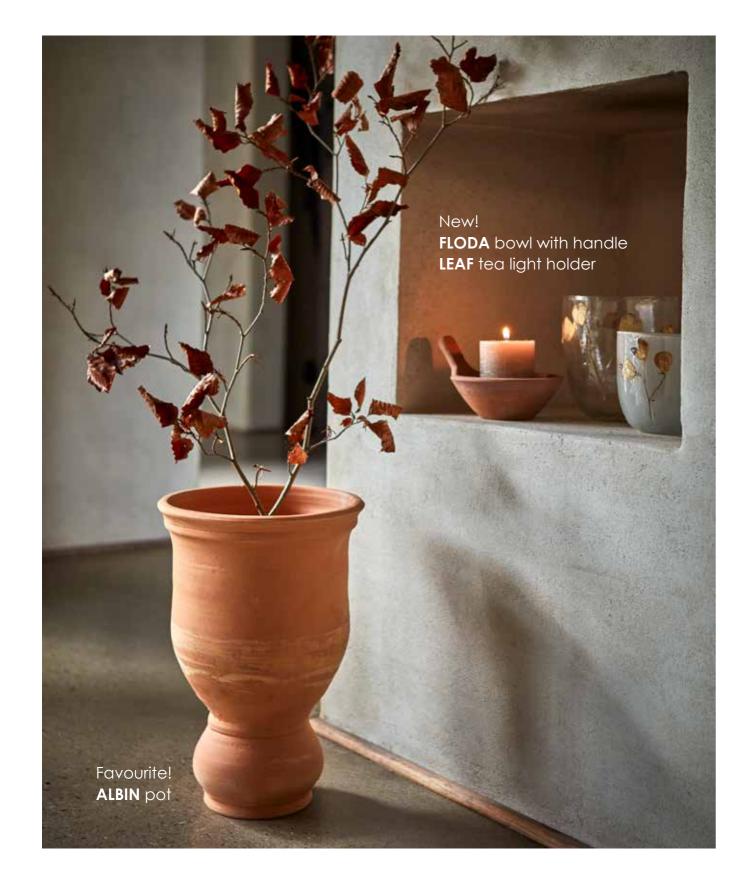

Be at one with the seasons and create a natural feeling indoors.

**WOOD & TERRACOTTA** Hand-made interior design items in natural materials such as wood and terracotta create a unique charm. There's something about burnt, earthy tones and organic shapes that enhance any room. Our urns are formed by skilled potters and traditionally fired to give every item a vivid nuance.