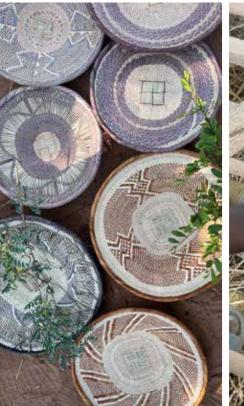

### "Every craftsperson is an artisan - no two trays are the same."

There is great professional pride and the trays displayed are labelled with the name of the person who wove them. New products find their place amongst existing collections. Everything is woven together into a new whole, in both senses of the word.

### Plant dyeing

Baskets and trays are made from the fronds and soft leaves of the ilala palm tree. First the palm leaf is cut off and boiled for a few hours. The dyes used come from plants that are added to the boiling water. The patterns reflect the culture of the region.