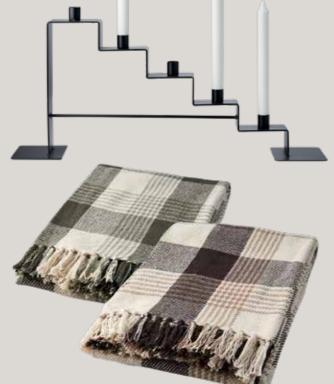

## **DINING-TABLE** DETAILS

We have everything needed to give a special touch to your table setting.

The TRIBE collection

View our entire range <u>here</u>.

7

## SOFT AND SNUG

Red is so right, and not only for Christmas. Mix and match stripes and checks with classic patterns and neutral nuances. Switching textiles is by far the simplest way to give a room a new feeling.

View our wide range of blankets and cushion covers here.