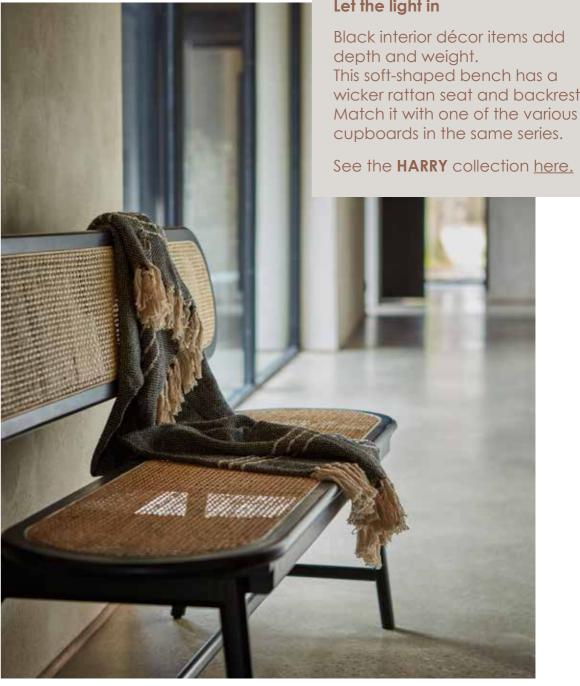

## Let the light in

depth and weight. This soft-shaped bench has a wicker rattan seat and backrest. Match it with one of the various cupboards in the same series.

## THE HARRY COLLECTION